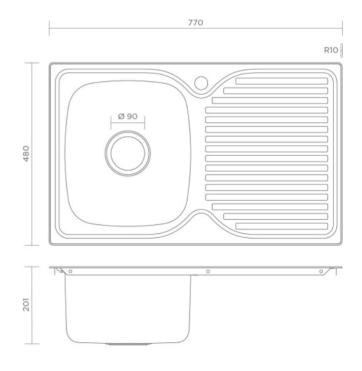

**Design** Radiused bowl with drainer

Tap Hole 1

Finish Polished

**Construction** Drawn

Width 770mm

Height 480mm

**Depth** 201mm

Bowl 1 Size &

Capacity

21L

Bowl 2 Size &

Capacity

n/a

Inclusions

Sink

Basket waste