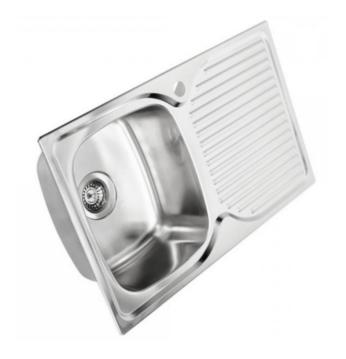

## Single LH Bowl Sink

Product code 139367

**Warranty** 10 year - body, 2 year - wastes,

clips, 1 year - labour

## PRODUCT SPECIFICATIONS

**Colour** Stainless Steel

Material 304 grade 18/10 Stainess Steel

**Configuration** Left Hand Bowl,

Right Hand Drainer

Installation

Type

Top Mount

**Design** Radiused bowl with drainer

Tap Hole 1

Finish Polished

**Construction** Drawn

Width 770mm

Height 480mm

**Depth** 201mm

Bowl 1 Size &