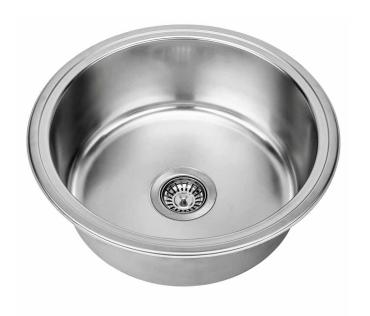

## Single Round Bowl Sink

Product code 139366

10 year - body, 2 year - wastes, Warranty

clips, 1 year - labour

## PRODUCT SPECIFICATIONS

Colour Stainless Steel

**Material** 304 grade 18/10 Stainess Steel

Configuration Single Bowl **Under Mount** 

Installation

**Type** 

**Design** Round

**Tap Hole** N

**Finish** Polished

Construction Drawn

Width 490mm

Height 490mm

**Depth** 180mm

**Bowl 1 Size &** 241

Capacity

**Bowl 2 Size &** n/a