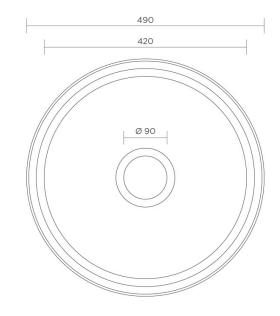

**Finish** Polished

Construction Drawn

Width 490mm

Height 490mm

**Depth** 180mm

**Bowl 1 Size &** 241

Capacity

**Bowl 2 Size &** n/a