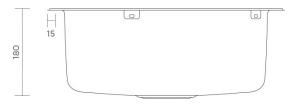

**Finish** Polished

Construction Drawn

Width 490mm

Height 490mm

**Depth** 180mm

**Bowl 1 Size &** 241

Capacity

**Bowl 2 Size &** n/a