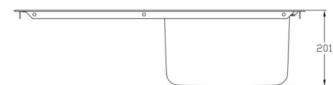

**Design** Radiused bowl with drainer

**Tap Hole** 1

Finish Polished

**Construction** Drawn

Width 770mm

Height 480mm

**Depth** 201mm

**Bowl 1 Size &** 