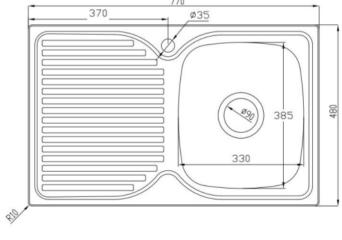

**Design** Radiused bowl with drainer

**Tap Hole** 1

Finish Polished

**Construction** Drawn

Width 770mm

Height 480mm

**Depth** 201mm

**Bowl 1 Size &** 

Capacity

21L

Bowl 2 Size &

Capacity

n/a

**Inclusions** Sink

Basket waste

Installation instructions