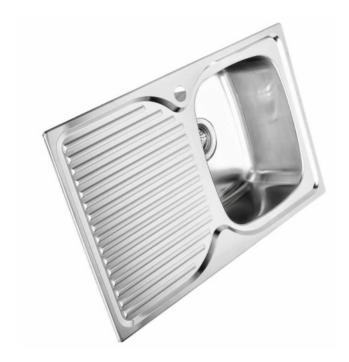

## Single RH Bowl Sink

Product code 139368

**Warranty** 10 year - body, 2 year - wastes,

clips, 1 year - labour

## PRODUCT SPECIFICATIONS

**Colour** Stainless Steel

Material 304 grade 18/10 Stainess Steel

**Configuration** Right Hand Bowl, Left Hand

Drainer

Installation

**Type** 

Top Mount

**Design** Radiused bowl with drainer

**Tap Hole** 1

Finish Polished

**Construction** Drawn

Width 770mm

Height 480mm

**Depth** 201mm

**Bowl 1 Size &** 