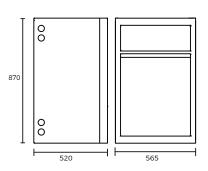

#### **OVERALL DIMENSIONS:**

565 W x 870 H x 520mm D

# LAUNDRY COLLECTION

PRODUCT DRAWING