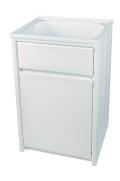

### **PRODUCT**

Classic 45L PP Laundry Unit

#### **CLASSIC 45L SS SUPREME LAUNDRY UNIT**

#### PRODUCT CODE:

71C4530

#### **FEATURES:**

- / 45L white polymer rectangle bowl and cabinet
- / Left or right hand opening applications
- / 50mm plug & waste
- / Suitable for a mixer tap with a 45mm body minimum
- / Single bypass
- / Chrome plated blanking plug with steel
- / Pre-marked washing machine hose holes on either side of cabinet

#### **OVERALL DIMENSIONS:**

565 W x 870 H x 520mm D