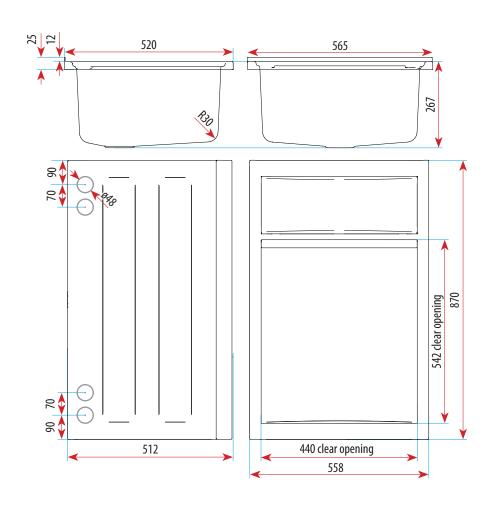

#### **FEATURES:**

- / 45L white polymer rectangle bowl and cabinet
- / Left or right hand opening applications
- / 50mm plug & waste
- / Suitable for a mixer tap with a 45mm body minimum
- / Single bypass
- / Chrome plated blanking plug with steel
- / Pre-marked washing machine hose holes on either side of cabinet

#### **OVERALL DIMENSIONS:**

565 W x 870 H x 520mm D

# LAUNDRY COLLECTION

PRODUCT DRAWING