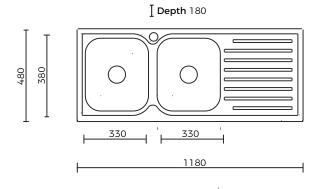

# SPEC PACK







PRODUCT INFO | IMAGES | DRAWINGS

# **PRODUCT**

Baju 1180 1TH LH 2 Bowl & Drainer

## **EI CODE**

73153

### **BRAND**

Baju





### SPEC PACK

# KITCHEN COLLECTION







SPEC SHEET

#### **BAJU 1180 1TH LH 2 BOWL & DRAINER**

#### **PRODUCT CODE:**

73153

#### **FEATURES:**

/ 304 Stainless Steel Bowl

/ 2 x 22L Capacity

/ 90mm basket waste

/ Suitable for garbage disposal connection





#### **OVERALL DIMENSIONS:**

1180 L x 480 W x 180mm D

#### **PRODUCT VARIATIONS:**

73152 | Classic Square 1180 1TH RH 2 Bowl & Drainer

#### **WARRANTY:**

25 years

Disclaimer: All measurement are in millimetres and are solely for reference purposes. Colours have been reproduced with as much accuracy as possible. Any changes resulting from technical advance of design or colour may be made without prior notice. Tapware, accessories and appliances are for illustration purposes only. Further information on warranties is available at www.everhard.com.au







# SPEC PACK

# KITCHEN COLLECTION





PRODUCT DRAWING