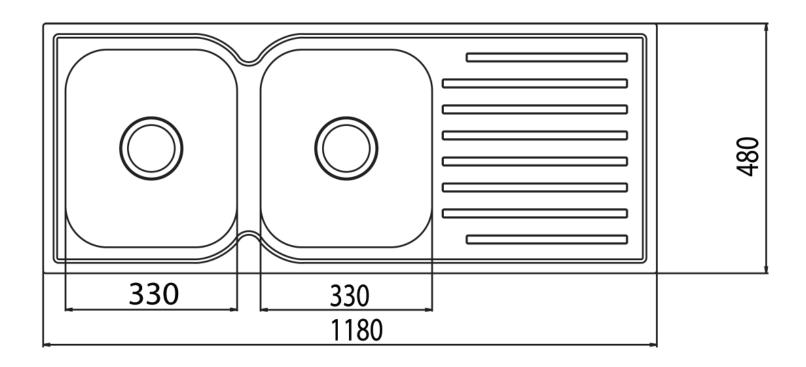

AINER**

#### **PRODUCT CODE:**

73153

#### **FEATURES:**

/ 304 Stainless Steel Bowl

/ 2 x 22L Capacity

/ 90mm basket waste

/ Suitable for garbage disposal connection





#### **OVERALL DIMENSIONS:**

1180 L x 480 W x 180mm D

#### **PRODUCT VARIATIONS:**

73152 | Classic Square 1180 1TH RH 2 Bowl & Drainer

#### **WARRANTY:**

25 years

Disclaimer: All measurement are in millimetres and are solely for reference purposes. Colours have been reproduced with as much accuracy as possible. Any changes resulting from technical advance of design or colour may be made without prior notice. Tapware, accessories and appliances are for illustration purposes only. Further information on warranties is available at www.everhard.com.au







# SPEC PACK

# KITCHEN COLLECTION





PRODUCT DRAWING