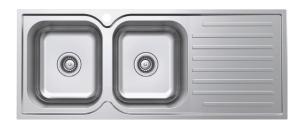

# **PRODUCT**

Baju 1180 1TH LH 2 Bowl & Drainer

#### **BAJU 1180 1TH LH 2 BOWL & DRAINER**

#### **PRODUCT CODE:**

73153