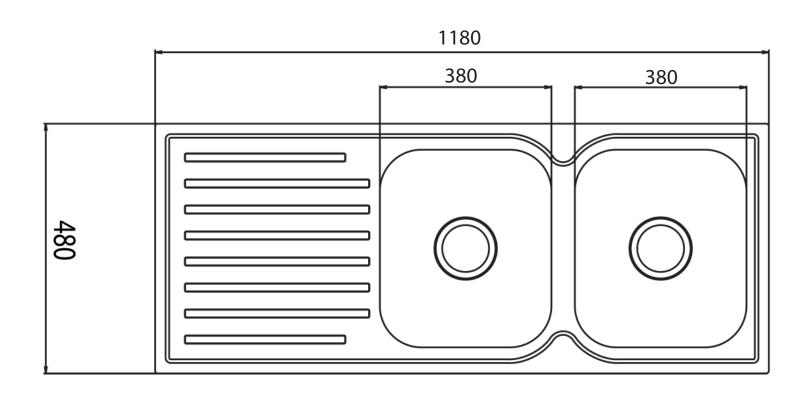

#### **OVERALL DIMENSIONS:**

1180 L x 480 W x 180mm D

# KITCHEN COLLECTION

PRODUCT DRAWING