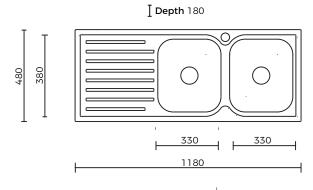

#### **OVERALL DIMENSIONS:**

1180 L x 480 W x 180mm D

# KITCHEN COLLECTION

PRODUCT DRAWING