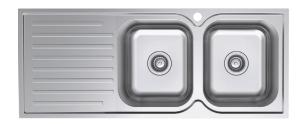

# **PRODUCT**

Baju 1180 1TH RH 2 Bowl & Drainer

#### **BAJU 1180 1TH RH 2 BOWL & DRAINER**

#### **FEATURES:**

/ 304 Stainless Steel Bowl

/ 2 x 22L Capacity

/ 90mm basket waste

/ Suitable for garbage disposal connection

#### **OVERALL DIMENSIONS:**

1180 L x 480 W x 180mm D