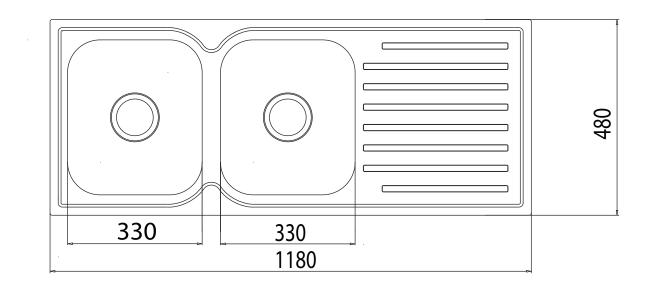

#### **OVERALL DIMENSIONS:**

1180 L x 480 W x 180mm D

# KITCHEN COLLECTION

PRODUCT DRAWING