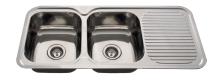

## **PRODUCT**

Classic Standard 1180 NTH 2 Bowl & Drainer

#### **CLASSIC STANDARD 1180 NTH 2 BOWL & DRAINER**

#### **FEATURES:**

/ 304 Stainless Steel Bowl

/ 2 x 22L Capacity

/ 90mm basket waste

/ Suitable for garbage disposal connection

#### **OVERALL DIMENSIONS:**

1180 L x 480 W x 180mm D