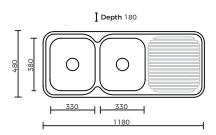

# SPEC PACK







# PRODUCT INFO | IMAGES | DRAWINGS

## **PRODUCT**

Classic Standard 1180 NTH 2 Bowl & Drainer

## **EI CODE**

72130

## **BRAND**

Classic





### SPEC PACK

# KITCHEN COLLECTION









#### **CLASSIC STANDARD 1180 NTH 2 BOWL & DRAINER**

#### **PRODUCT CODE:**

72130

#### **FEATURES:**

/ 304 Stainless Steel Bowl

/ 2 x 22L Capacity

/ 90mm basket waste

/ Suitable for garbage disposal connection

#### **OVERALL DIMENSIONS:**

1180 L x 480 W x 180mm D

#### **PRODUCT VARIATIONS:**

73137 | Classic Standard 1180 1TH RH 2

Bowl & Drainer

73136 | Classic Standard 1180 1TH LH 2

Bowl & Drainer

#### **WARRANTY:**

25 years





Disclaimer: All measurement are in millimetres and are solely for reference purposes. Colours have been reproduced with as much accuracy as possible. Any changes resulting from technical advance of design or colour may be made without prior notice. Tapware, accessories and appliances are for illustration purposes only. Further information on warranties is available at www.everhard.com.au



# SPEC PACK







# KITCHEN COLLECTION

PRODUCT DRAWING