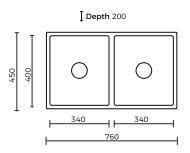

#### **OVERALL DIMENSIONS:**

760 L x 450 W x 200mm D

# KITCHEN COLLECTION

PRODUCT DRAWING