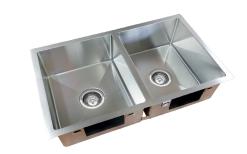

# **PRODUCT**

Excellence Squareline Double Bowl

# **EXCELLENCE SQUARELINE DOUBLE BOWL**

#### **FEATURES:**

- / 304 Stainless Steel bowl
- / 2 x 90mm basket waste
- / 2 x 27L capacity
- / Suitable for garbage disposal connection
- / Sink bench fixing clips
- / Undermount or top mount