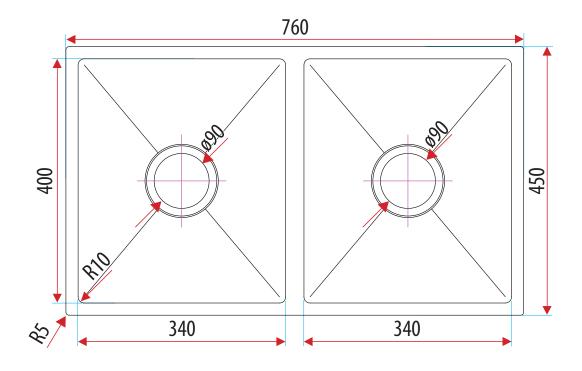

#### **OVERALL DIMENSIONS:**

760 L x 450 W x 200mm D

# KITCHEN COLLECTION

PRODUCT DRAWING