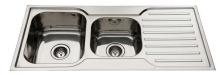

# **PRODUCT**

Classic Square 1080 NTH 1.75 Bowl & Drainer

### **CLASSIC SQUARE 1080 NTH 1.75 BOWL & DRAINER**

#### **PRODUCT CODE:**

72144

#### **FEATURES:**

/ 304 Stainless Steel Bowl

/ 22L & 14L Capacity

/ 90mm basket waste

/ Suitable for garbage disposal connection