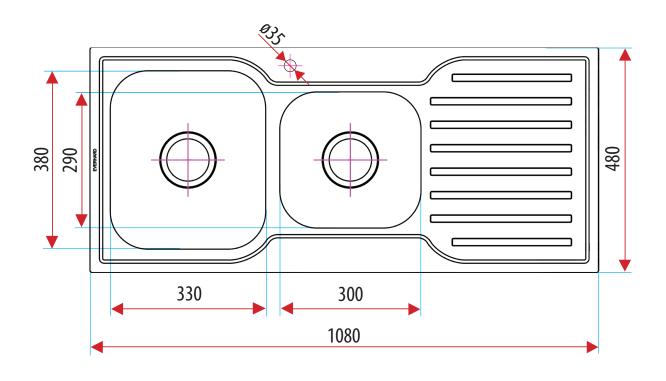

/ 304 Stainless Steel Bowl

/ 22L & 14L Capacity

/ 90mm basket waste

/ Suitable for garbage disposal connection





#### **OVERALL DIMENSIONS:**

1080 L x 480 W x 180mm D

#### **PRODUCT VARIATIONS:**

73144 | Classic Square 1080 1TH RH 1.75 Bowl & Drainer 73145 | Classic Square 1080 1TH LH 1.75 Bowl & Drainer

#### **WARRANTY:**

25 years

Disclaimer: All measurement are in millimetres and are solely for reference purposes. Colours have been reproduced with as much accuracy as possible. Any changes resulting from technical advance of design or colour may be made without prior notice. Tapware, accessories and appliances are for illustration purposes only. Further information on warranties is available at www.everhard.com.au





# **SPEC PACK**

# KITCHEN COLLECTION



PRODUCT DRAWING