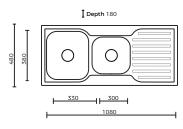

# SPEC PACK







# PRODUCT INFO | IMAGES | DRAWINGS

# **PRODUCT**

Classic Square 1080 NTH 1.75 Bowl & Drainer

# **EI CODE**

72144

# **BRAND**

Classic





## SPEC PACK

# KITCHEN COLLECTION









### **CLASSIC SQUARE 1080 NTH 1.75 BOWL & DRAINER**

#### **PRODUCT CODE:**

72144

#### **FEATURES:**

/ 304 Stainless Steel Bowl

/ 22L & 14L Capacity

/ 90mm basket waste

/ Suitable for garbage disposal connection





#### **OVERALL DIMENSIONS:**

1080 L x 480 W x 180mm D

#### **PRODUCT VARIATIONS:**

73144 | Classic Square 1080 1TH RH 1.75 Bowl & Drainer 73145 | Classic Square 1080 1TH LH 1.75 Bowl & Drainer

#### **WARRANTY:**

25 years

Disclaimer: All measurement are in millimetres and are solely for reference purposes. Colours have been reproduced with as much accuracy as possible. Any changes resulting from technical advance of design or colour may be made without prior notice. Tapware, accessories and appliances are for illustration purposes only. Further information on warranties is available at www.everhard.com.au





# **SPEC PACK**

# KITCHEN COLLECTION



PRODUCT DRAWING