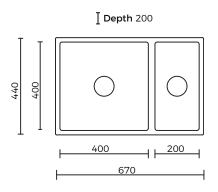

# SPEC PACK







# PRODUCT INFO | IMAGES | DRAWINGS

# **PRODUCT**

Excellence Squareline 1.5 Bowl

# **EI CODE**

72150

### **BRAND**

Excellence





# **SPEC PACK**

# KITCHEN COLLECTION

**SPEC SHEET** 







### **EXCELLENCE SQUARELINE 1.5 BOWL**

#### PRODUCT CODE:

72150

#### **FEATURES:**

- / 304 Stainless Steel bowl
- / 2 x 90mm basket waste
- / 32L & 16L capacity
- / Suitable for garbage disposal connection
- / Sink bench fixing clips
- / Undermount or top mount

#### **OVERALL DIMENSIONS:**

670 L x 440 W x 200mm D

#### **WARRANTY:**

30 years

#### **ADDITIONAL EXTRAS:**

97945 - Excellence Squareline Acccessories Kit (cutting board and colander)

97899 - Draining Tray





Disclaimer: All measurement are in millimetres and are solely for reference purposes. Colours have been reproduced with as much accuracy as possible. Any changes resulting from technical advance of design or colour may be made without prior notice. Tapware, accessories and appliances are for illustration purposes only. Further information on warranties is available at www.everhard.com.au



Interior Products







# **SPEC PACK**

# KITCHEN COLLECTION

A family owned Australiar business



PRODUCT DRAWING