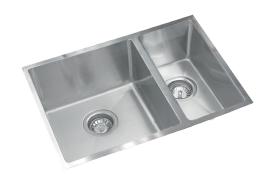

# **PRODUCT**

Excellence Squareline 1.5 Bowl

### **EXCELLENCE SQUARELINE 1.5 BOWL**

#### PRODUCT CODE:

72150

#### **FEATURES:**

- / 304 Stainless Steel bowl
- / 2 x 90mm basket waste
- / 32L & 16L capacity
- / Suitable for garbage disposal connection
- / Sink bench fixing clips
- / Undermount or top mount