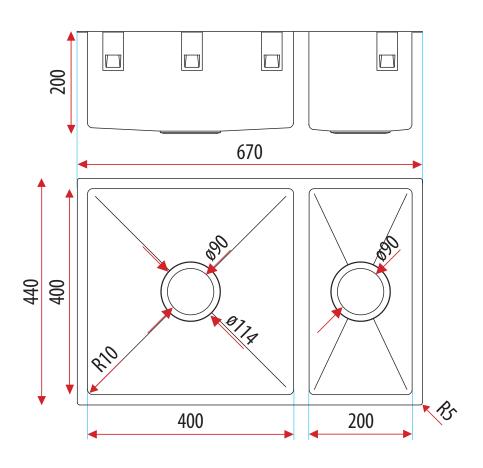

#### **FEATURES:**

- / 304 Stainless Steel bowl
- / 2 x 90mm basket waste
- / 32L & 16L capacity
- / Suitable for garbage disposal connection
- / Sink bench fixing clips
- / Undermount or top mount

#### **OVERALL DIMENSIONS:**

670 L x 440 W x 200mm D