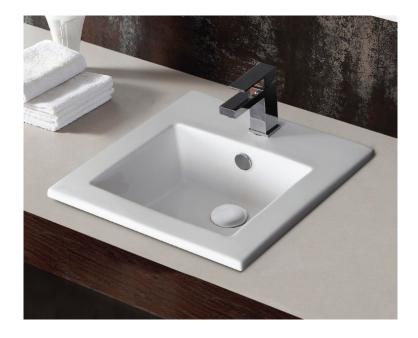

## **ALLISON**

Fully Inset Basin

1 tap hole • \$199 • TR4583 3 tap holes • \$249 • TR4583-3

- Gloss white ceramic
- One OR three tap holes, with overflow
- Requires 32mm waste with overflow (not included)
- Capacity: 6 litres