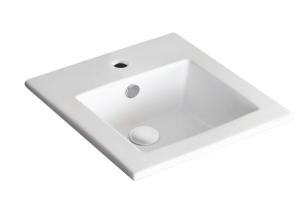

## **ALLISON**

Fully Inset Basin

1 tap hole • \$199 • TR4583 3 tap holes • \$249 • TR4583-3

- Gloss white ceramic
- One OR three tap holes, with overflow
- Requires 32mm waste with overflow (not included)
- Capacity: 6 litres