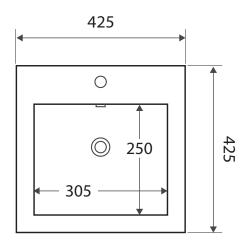

## **ALLISON**

Fully Inset Basin

1 tap hole • \$199 • TR4583 3 tap holes • \$249 • TR4583-3

- Gloss white ceramic
- One OR three tap holes, with overflow
- Requires 32mm waste with overflow (not included)
- Capacity: 6 litres

DOMESTIC WARRANTY:

CERAMIC 5 YEARS replacement parts or product

COMMERCIAL WARRANTY:

CERAMIC 5 YEARS replacement parts or product

Due to the nature of ceramic as a material, small variations in size and shape do occur. Ensure that the measurements of the purchased basin are checked physically, BEFORE cutting any counter-top. Specification drawings are a GUIDE ONLY. Fienza will not be held liable for any errors made by external parties when cutting counter-tops.