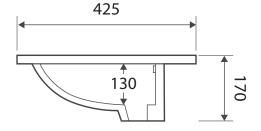

## **ALLISON**

Fully Inset Basin

1 tap hole • \$199 • TR4583 3 tap holes • \$249 • TR4583-3

- Gloss white ceramic
- One OR three tap holes, with overflow
- Requires 32mm waste with overflow (not included)
- Capacity: 6 litres

DOMESTIC WARRANTY:

CERAMIC 5 YEARS replacement parts or product

COMMERCIAL WARRANTY:

CERAMIC 5 YEARS replacement parts or product

Due to the nature of ceramic as a material, small variations in size and shape do occur. Ensure that the measurements of the purchased basin are checked physically, BEFORE cutting any counter-top. Specification drawings are a GUIDE ONLY. Fienza will not be held liable for any errors made by external parties when cutting counter-tops.