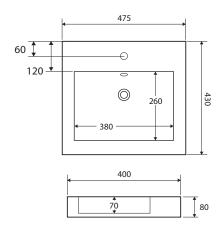

### COMO Above Counter Basin

#### \$199 · 7078W

- Gloss white ceramic
- Glazed on the back side
- One tap hole with overflow
- Requires 32mm waste with overflow (not included)
- Capacity: 5 litres