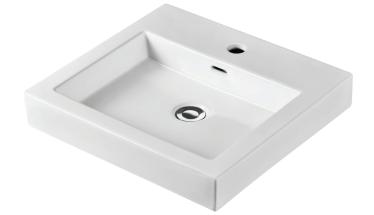

### COMO Above Counter Basin

#### \$199 · 7078W

- Gloss white ceramic
- Glazed on the back side
- One tap hole with overflow
- Requires 32mm waste with overflow (not included)
- Capacity: 5 litres