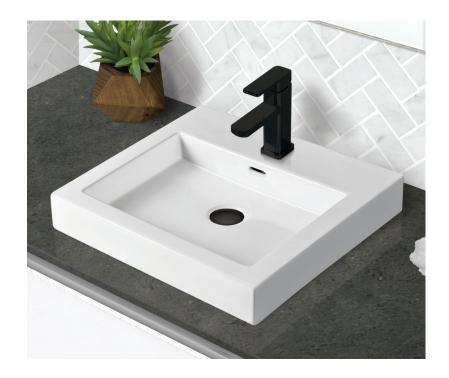

### COMO Above Counter Basin

#### \$199 · 7078W

- Gloss white ceramic
- Glazed on the back side
- One tap hole with overflow
- Requires 32mm waste with overflow (not included)
- Capacity: 5 litres