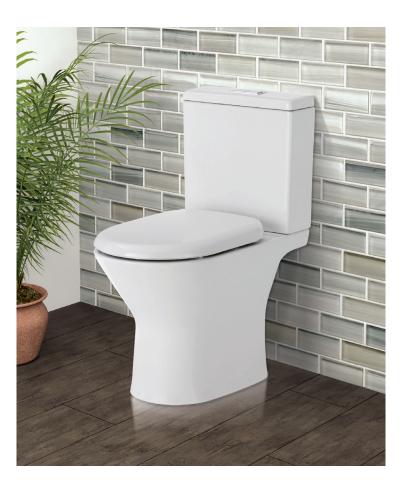

## CHICA

Close-Coupled Toilet Suite

| P-Trap         | • | \$375 | • | K0123P |
|----------------|---|-------|---|--------|
| S-Trap 90-160  | • | \$410 | • | K0123A |
| S-Trap 160-230 | • | \$425 | • | K0123B |

- Rimless, hygienic flush pan
- Large, easy-push, chrome flush buttons
- UF quick release, soft close seat
- High quality, R&T flush mechanism
- Top or bottom inlets:
- Left top inlet
- Left or right bottom inlet
- Available as P-Trap or S-Trap