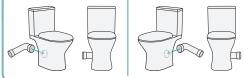

- Rimless, hygienic flush pan
- Large, easy-push, chrome flush buttons
- UF quick release, soft close seat
- High quality, R&T flush mechanism
- Top or bottom inlets:
- Left top inlet
- Left or right bottom inlet
- Available as P-Trap or S-Trap

• WELS 4 Star rated, 4.5L/3L (3.2L average flush)

Can be installed as left or right skew pan (requires additional fittings)

Prices include GST and are Recommended Retail Price only (RRP). For actual pricing, check with your Retailer. All measurements are in millimeters and subject to change without notice. For ceramic products, please allow +/- 5mm tolerance for manufacturing variance.