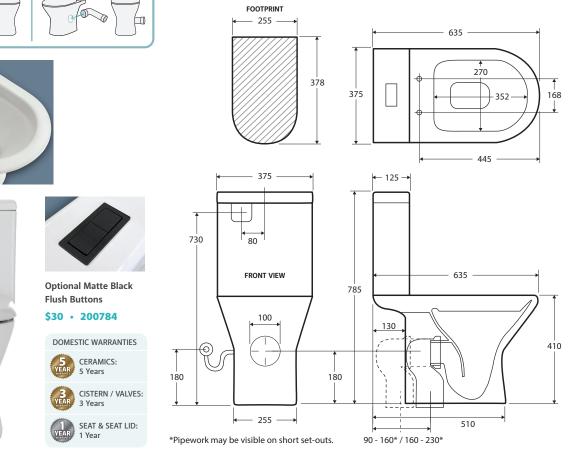

## CHICA

Close-Coupled Toilet Suite

| P-Trap         | • | \$375 | • | K0123P |
|----------------|---|-------|---|--------|
| S-Trap 90-160  | • | \$410 | • | K0123A |
| S-Trap 160-230 | • | \$425 | • | K0123B |

- Rimless, hygienic flush pan
- Large, easy-push, chrome flush buttons
- UF quick release, soft close seat
- High quality, R&T flush mechanism
- Top or bottom inlets:
- Left top inlet
- Left or right bottom inlet
- Available as P-Trap or S-Trap

• WELS 4 Star rated, 4.5L/3L (3.2L average flush)

Can be installed as left or right skew pan (requires additional fittings)

Prices include GST and are Recommended Retail Price only (RRP). For actual pricing, check with your Retailer. All measurements are in millimeters and subject to change without notice. For ceramic products, please allow +/- 5mm tolerance for manufacturing variance.