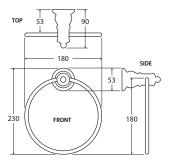

# **fienza** bathware

**PRODUCT INFORMATION & SPECIFICATIONS** 

#### ACCESSORIES





# LILLIAN Hand Towel Ring

\$49 · 81002

## LILLIAN Single Towel Rail

#### \$79 · 81001

- Removable rail can be cut to desired length
- Unique, no-spin design
- Chrome finish
- Zinc & stainless steel construction
- High-strength fixing brackets

## LILLIAN Double Towel Rail

#### \$89 · 81008

- Removable rails can be cut to desired length
- Unique, no-spin design
- Chrome finish
- Zinc & stainless steel construction
- High-strength fixing brackets











LILLIAN Glass Shelf

#### \$89 · 81007

- 8mm thick tempered glass shelf
- Not adjustable
- Chrome finish
- Zinc & stainless steel construction
- High-strength fixing brackets

## LILLIAN Toilet Roll Holder

### \$55 · 81003

- Chrome finish
- Zinc & stainless steel construction
- High-strength fixing brackets

## LILLIAN Robe Hook

## \$35 • 81004

- Chrome finish
- Zinc & stainless steel construction
- High-strength fixing brackets