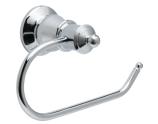

l can be cut to desired length
- Unique, no-spin design
- Chrome finish
- Zinc & stainless steel construction
- High-strength fixing brackets

## LILLIAN Double Towel Rail

#### \$89 · 81008

- Removable rails can be cut to desired length
- Unique, no-spin design
- Chrome finish
- Zinc & stainless steel construction
- High-strength fixing brackets











LILLIAN Glass Shelf

#### \$89 · 81007

- 8mm thick tempered glass shelf
- Not adjustable
- Chrome finish
- Zinc & stainless steel construction
- High-strength fixing brackets

## LILLIAN Toilet Roll Holder

### \$55 · 81003

- Chrome finish
- Zinc & stainless steel construction
- High-strength fixing brackets

## LILLIAN Robe Hook

## \$35 • 81004

- Chrome finish
- Zinc & stainless steel construction
- High-strength fixing brackets