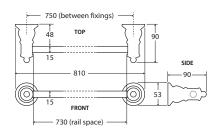

## LILLIAN Single Towel Rail

#### \$79 · 81001

- Removable rail can be cut to desired length
- Unique, no-spin design
- Chrome finish
- Zinc & stainless steel construction
- High-strength fixing brackets