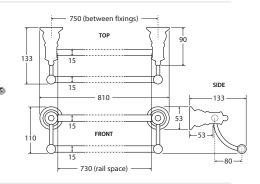

## LILLIAN Double Towel Rail

#### \$89 · 81008

- Removable rails can be cut to desired length
- Unique, no-spin design
- Chrome finish
- Zinc & stainless steel construction
- High-strength fixing brackets

LILLIAN Glass Shelf