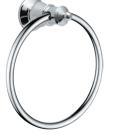

# **fienza** bathware

**PRODUCT INFORMATION & SPECIFICATIONS** 

#### ACCESSORIES





# LILLIAN Hand Towel Ring

\$49 · 81002

## LILLIAN Single Towel Rail

#### \$79 · 81001

- Removable rail can be cut to desired length
- Unique, no-spin design
- Chrome finish
- Zinc & stainless steel construction
- High-strength fixing brackets

## LILLIAN Double Towel Rail

#### \$89 · 81008

- Removable rails can be cut to desired length
- Unique, no-spin design
- Chrome finish
- Zinc & stainless steel construction
- High-strength fixing brackets











LILLIAN Glass Shelf

#### \$89 · 81007

- 8mm thick tempered glass shelf
- Not adjustable
- Chrome finish
- Zinc & stainless steel construction
- High-strength fixing brackets

## LILLIAN Toilet Roll Holder

### \$55 · 81003

- Chrome finish
- Zinc & stainless steel construction
- High-strength fixing brackets

## LILLIAN Robe Hook

## \$35 • 81004

- Chrome finish
- Zinc & stainless steel construction
- High-strength fixing brackets