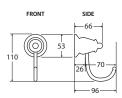

## LILLIAN Robe Hook

## \$35 • 81004

- Chrome finish
- Zinc & stainless steel construction
- High-strength fixing brackets