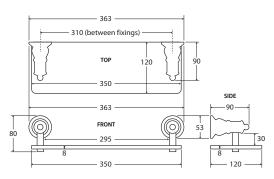

## LILLIAN Single Towel Rail

#### \$79 · 81001

- Removable rail can be cut to desired length
- Unique, no-spin design
- Chrome finish
- Zinc & stainless steel construction
- High-strength fixing brackets