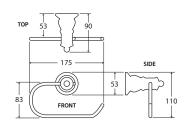

## LILLIAN Toilet Roll Holder

### \$55 · 81003

- Chrome finish
- Zinc & stainless steel construction
- High-strength fixing brackets