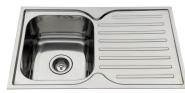

## PRODUCT

Classic Square 780 NTH Single Bowl & Drainer

### **CLASSIC SQUARE 780 NTH SINGLE BOWL & DRAINER**

#### FEATURES:

- / 304 Stainless Steel Bowl
- / 22L Capacity
- / 90mm basket waste
- / Suitable for garbage disposal connection