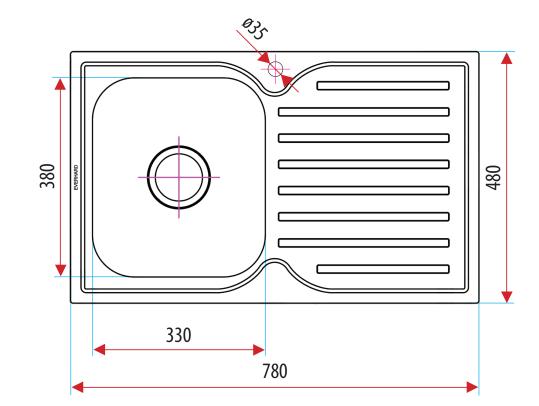

#### **OVERALL DIMENSIONS:**

780 L x 480 W x 180mm D

# SPEC PACK **KITCHEN COLLECTION**

PRODUCT DRAWING

Interior Products Drainage Solutions

Environmental

Civil & Commercial