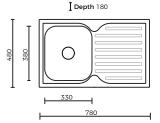

# EVERHARD SPEC PACK PRODUCT INFO | IMAGES | DRAWINGS

## PRODUCT

Classic Square 780 NTH Single Bowl & Drainer

# **EI CODE**

72140

## **BRAND** Classic



Interior Products Drainage Solutions

Environmental

Civil & Commercial



# SPEC PACK KITCHEN COLLECTION



## SPEC SHEET

### **CLASSIC SQUARE 780 NTH SINGLE BOWL & DRAINER**

#### **PRODUCT CODE:**

72140

#### FEATURES:

- / 304 Stainless Steel Bowl
- / 22L Capacity
- / 90mm basket waste
- / Suitable for garbage disposal connection





#### **OVERALL DIMENSIONS:**

780 L x 480 W x 180mm D

#### **PRODUCT VARIATIONS:**

- 73140 | Classic Square 780 1TH RH Single Bowl & Drainer
- 73141 | Classic Square 780 1TH LH Single Bowl & Drainer

#### WARRANTY:

25 years

Disclaimer: All measurement are in millimetres and are solely for reference purposes. Colours have been reproduced with as much accuracy as possible. Any changes resulting from technical advance of design or colour may be made without prior notice. Tapware, accessories and appliances are for illustration purposes only. Further information on warranties is available at www.everhard.com.au



Interior Products Drainage Solutions

Environmental

Civil & Commercial

# SPEC PACK **KITCHEN COLLECTION**



PRODUCT DRAWING





Interior Products Drainage Solutions

Enviro