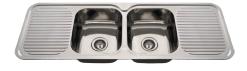

## **PRODUCT**

Classic Standard 1380 NTH 2 Bowl & 2 Drainer

#### **CLASSIC STANDARD 1380 NTH 2 BOWL & 2 DRAINER**

#### **FEATURES:**

/ 304 Stainless Steel Bowl

/ 2 x 22L Capacity

/ 90mm basket waste

/ Suitable for garbage disposal connection

#### **OVERALL DIMENSIONS:**

1180 L x 480 W x 180mm D