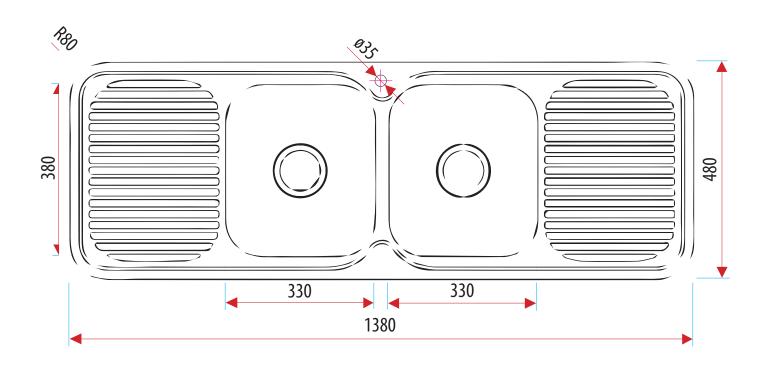

#### **OVERALL DIMENSIONS:**

1180 L x 480 W x 180mm D

# KITCHEN COLLECTION

PRODUCT DRAWING