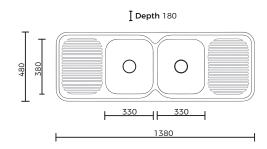

#### **OVERALL DIMENSIONS:**

1180 L x 480 W x 180mm D

# KITCHEN COLLECTION

PRODUCT DRAWING