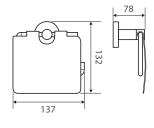

# MICHELLE Toilet Roll Holder with Flap

#### \$36 • 82703

- Chrome finish
- Stainless steel construction
- High-strength fixing brackets