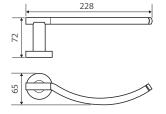

# MICHELLE Toilet Brush

#### \$65 • 82710

- White ceramic tumbler
- Tumbler is removable for easy cleaning
- Chrome finish
- Stainless steel construction
- High-strength fixing brackets