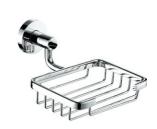

# MICHELLE Soap Dish & Soap Basket

Glass Dish • \$42 • 82706

Basket • \$46 • 82706B

- Chrome finish / clear glass dish
- Stainless steel construction
- High-strength fixing brackets