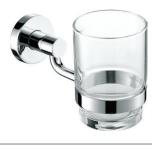

### **MICHELLE Tumbler**

#### \$39 • 82705

- Clear glass tumbler
- Tumbler is removable for easy cleaning
- Chrome finish
- Stainless steel construction
- High-strength fixing brackets