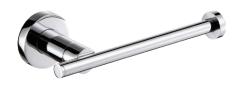

## MICHELLE Toilet Roll Holder

### \$39 · 82703B

- Chrome finish
- Stainless steel construction
- High-strength fixing brackets