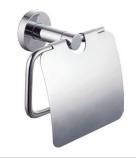

# MICHELLE Toilet Roll Holder with Flap

#### \$36 • 82703

- Chrome finish
- Stainless steel construction
- High-strength fixing brackets