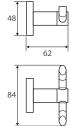

# MICHELLE Robe Hooks

Single • \$30 • 82704A

Double • \$30 • 82704

- Chrome finish
- Stainless steel construction
- High-strength fixing brackets