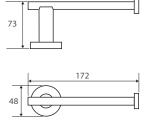

## MICHELLE Toilet Roll Holder

### \$39 · 82703B

- Chrome finish
- Stainless steel construction
- High-strength fixing brackets