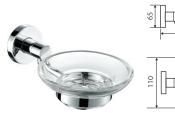

# MICHELLE Soap Dish & Soap Basket

Glass Dish • \$42 • 82706

Basket • \$46 • 82706B

- Chrome finish / clear glass dish
- Stainless steel construction
- High-strength fixing brackets