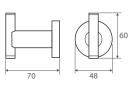

# MICHELLE Robe Hooks

Single • \$30 • 82704A

Double • \$30 • 82704

- Chrome finish
- Stainless steel construction
- High-strength fixing brackets