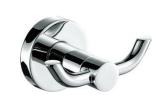

# MICHELLE Robe Hooks

Single • \$30 • 82704A

Double • \$30 • 82704

- Chrome finish
- Stainless steel construction
- High-strength fixing brackets