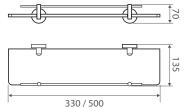

## MICHELLE Glass Shelf

330mm • \$49 • 82707330

500mm • \$55 • 82707500

- Clear glass shelf
- High-strength fixing brackets can be fixed anywhere on glass
- Stainless steel construction