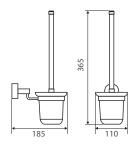

# MICHELLE Toilet Brush

#### \$65 • 82710

- White ceramic tumbler
- Tumbler is removable for easy cleaning
- Chrome finish
- Stainless steel construction
- High-strength fixing brackets