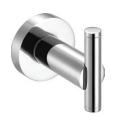

## MICHELLE Toilet Roll Holder

### \$39 · 82703B

- Chrome finish
- Stainless steel construction
- High-strength fixing brackets