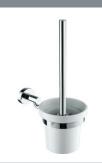

# MICHELLE Toilet Brush

#### \$65 • 82710

- White ceramic tumbler
- Tumbler is removable for easy cleaning
- Chrome finish
- Stainless steel construction
- High-strength fixing brackets