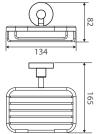

# MICHELLE Soap Dish & Soap Basket

Glass Dish • \$42 • 82706

Basket • \$46 • 82706B

- Chrome finish / clear glass dish
- Stainless steel construction
- High-strength fixing brackets