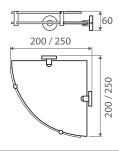

# MICHELLE Glass Corner Shelf

200 x 200mm • \$49 • 82714200

250 x 250mm • \$49 • 82714

- Clear glass shelf
- High-strength fixing brackets can be fixed anywhere on glass
- Stainless steel construction