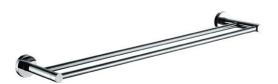

## MICHELLE Double Towel Rail

600mm • \$69 • 82708

800mm • \$79 • 8270880

- Fixed length rails (not removable or adjustable)
- Stainless steel construction
- High-strength fixing brackets