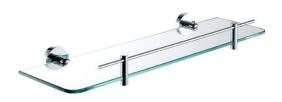

## MICHELLE Glass Shelf

330mm • \$49 • 82707330

500mm • \$55 • 82707500

- Clear glass shelf
- High-strength fixing brackets can be fixed anywhere on glass
- Stainless steel construction