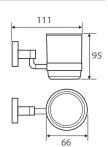

# MICHELLE Toilet Brush

#### \$65 • 82710

- White ceramic tumbler
- Tumbler is removable for easy cleaning
- Chrome finish
- Stainless steel construction
- High-strength fixing brackets