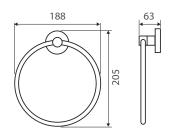

## MICHELLE Hand Towel Holder

#### \$43 · 82702B

- Chrome finish
- Stainless steel construction
- High-strength fixing brackets