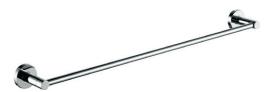

# MICHELLE Single Towel Rail

600mm · \$49 · 82701

800mm · \$59 · 8270180

- Fixed length rail (not removable or adjustable)
- Stainless steel construction
- High-strength fixing brackets