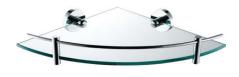

# MICHELLE Glass Corner Shelf

200 x 200mm • \$49 • 82714200

250 x 250mm • \$49 • 82714

- Clear glass shelf
- High-strength fixing brackets can be fixed anywhere on glass
- Stainless steel construction