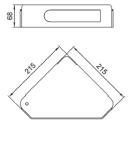

### Hidden Storage Corner Shower Shelf

#### \$75 • BS32300

- Hidden storage compartment (hinge on left-hand side)
- Mirror polish on shelf
- Stainless steel & PVC construction
- High-strength fixing brackets