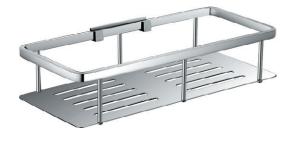

### **EMPIRE Shower Shelf**

### \$89 • E048

- Shelf with raised rail to contain items
- Chrome finish
- Brass & 304 stainless steel construction
- High-strength fixing brackets
- Shelf unhooks from bracket for easy cleaning