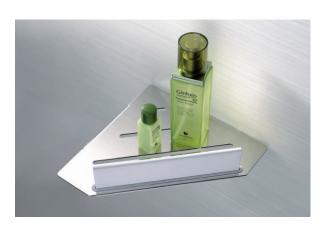

### Hidden Storage Corner Shower Shelf

#### \$75 • BS32300

- Hidden storage compartment (hinge on left-hand side)
- Mirror polish on shelf
- Stainless steel & PVC construction
- High-strength fixing brackets