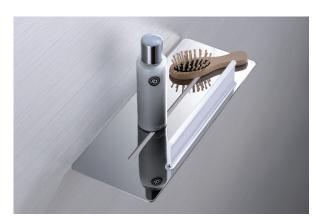

### **EMPIRE Shower Shelf**

### \$89 • E048

- Shelf with raised rail to contain items
- Chrome finish
- Brass & 304 stainless steel construction
- High-strength fixing brackets
- Shelf unhooks from bracket for easy cleaning