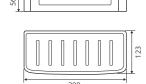

### Corner Shelf with Screen Cleaning Blade

- Includes removable rubber-edged cleaning blade for shower screens
- Available with white or black blade handle and tray
- 304 stainless steel construction
- High-strength fixing brackets

White \$79 • BS0909

Black \$104 • BS0909B