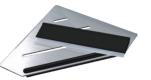

## Rectangular Shelf with Screen Cleaning Blade

- Includes removable rubber-edged cleaning blade for shower screens
- Available with white or black blade handle and tray
- 304 stainless steel construction
- High-strength fixing brackets

\$79 • BS0809

Black \$104 • BS0809B