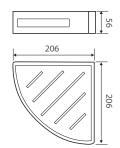

### **PVC Corner Shower Shelf**

#### \$75 • BS0709

- PVC & stainless steel construction
- Dishwasher safe detachable inner
- Easy installation
- High-strength fixing brackets