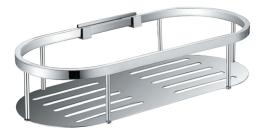

### **KOKO Shower Shelf**

### \$89 • E039

- Shelf with raised rail to contain items
- Chrome finish
- Brass & 304 stainless steel construction
- High-strength fixing brackets
- Shelf unhooks from bracket for easy cleaning