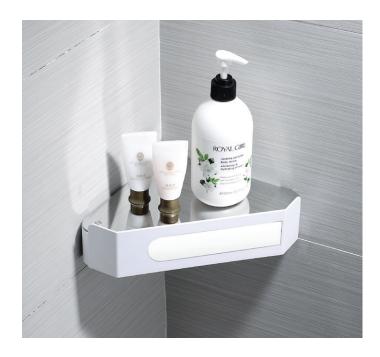

### Hidden Storage Corner Shower Shelf

#### \$75 • BS32300

- Hidden storage compartment (hinge on left-hand side)
- Mirror polish on shelf
- Stainless steel & PVC construction
- High-strength fixing brackets