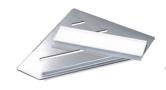

### Corner Shelf with Screen Cleaning Blade

- Includes removable rubber-edged cleaning blade for shower screens
- Available with white or black blade handle and tray
- 304 stainless steel construction
- High-strength fixing brackets

White \$79 • BS0909

Black \$104 • BS0909B