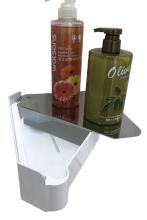

### **PVC Shower Shelf**

#### \$75 • BS0609

- PVC & stainless steel construction
- Dishwasher safe detachable inner
- Easy installation
- High-strength fixing brackets

### **PVC Corner Shower Shelf**

#### \$75 • BS0709

- PVC & stainless steel construction
- Dishwasher safe detachable inner
- Easy installation
- High-strength fixing brackets