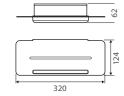

## Rectangular Shelf with Screen Cleaning Blade

- Includes removable rubber-edged cleaning blade for shower screens
- Available with white or black blade handle and tray
- 304 stainless steel construction
- High-strength fixing brackets

\$79 • BS0809

Black \$104 • BS0809B