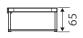

### Hidden Storage Corner Shower Shelf

#### \$75 • BS32300

- Hidden storage compartment (hinge on left-hand side)
- Mirror polish on shelf
- Stainless steel & PVC construction
- High-strength fixing brackets