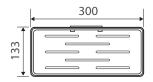

### Hidden Storage Corner Shower Shelf

#### \$75 • BS32300

- Hidden storage compartment (hinge on left-hand side)
- Mirror polish on shelf
- Stainless steel & PVC construction
- High-strength fixing brackets