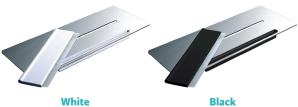

## Rectangular Shelf with Screen Cleaning Blade

- Includes removable rubber-edged cleaning blade for shower screens
- Available with white or black blade handle and tray
- 304 stainless steel construction
- High-strength fixing brackets

\$79 • BS0809

Black \$104 • BS0809B