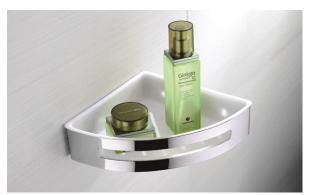

### **PVC Corner Shower Shelf**

#### \$75 • BS0709

- PVC & stainless steel construction
- Dishwasher safe detachable inner
- Easy installation
- High-strength fixing brackets