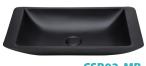

## 600 Above Counter Cast Stone Basin

- Cast stone solid surface
- Matte white finish (also available in matte grey and matte black)
- Matching pop-up waste available
- No tap hole
- No overflow
- Requires 32mm waste, no overflow
- Waste not included with basin
- Our quality Solid Surface material does not yellow or crack like some cheaper alternatives on the market.

CSB03

CSB03-MB