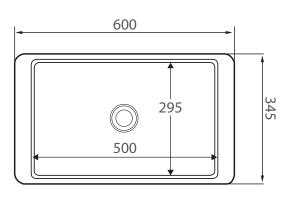

## 600 Above Counter Cast Stone Basin

- Cast stone solid surface
- Matte white finish (also available in matte grey and matte black)
- Matching pop-up waste available
- No tap hole
- No overflow
- Requires 32mm waste, no overflow
- Waste not included with basin
- Our quality Solid Surface material does not yellow or crack like some cheaper alternatives on the market.

| Product Code | CSB03         |
|--------------|---------------|
| Barcode      | 9347900001074 |

| Specifications   |                    |
|------------------|--------------------|
| Outer Dimensions | 600 x 345 x 105 mm |
| Inner Bowl Depth | 85 mm              |
| Bowl Capacity    | 9 Litres           |
| Weight           | 10.5 kg            |