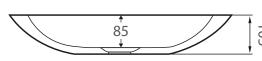

| Product Code | CSB03         |
|--------------|---------------|
| Barcode      | 9347900001074 |

| Specifications   |                    |
|------------------|--------------------|
| Outer Dimensions | 600 x 345 x 105 mm |
| Inner Bowl Depth | 85 mm              |
| Bowl Capacity    | 9 Litres           |
| Weight           | 10.5 kg            |