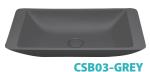

## 600 Above Counter Cast Stone Basin

- Cast stone solid surface
- Matte white finish (also available in matte grey and matte black)
- Matching pop-up waste available
- No tap hole
- No overflow
- Requires 32mm waste, no overflow
- Waste not included with basin
- Our quality Solid Surface material does not yellow or crack like some cheaper alternatives on the market.

CSB03

CSB03-MB