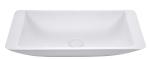

## 600 Above Counter Cast Stone Basin

- Cast stone solid surface
- Matte white finish (also available in matte grey and matte black)
- Matching pop-up waste available
- No tap hole
- No overflow
- Requires 32mm waste, no overflow
- Waste not included with basin
- Our quality Solid Surface material does not yellow or crack like some cheaper alternatives on the market.

| Product Code | CSB03         |
|--------------|---------------|
| Barcode      | 9347900001074 |

| Specifications   |                    |
|------------------|--------------------|
| Outer Dimensions | 600 x 345 x 105 mm |
| Inner Bowl Depth | 85 mm              |
| Bowl Capacity    | 9 Litres           |
| Weight           | 10.5 kg            |