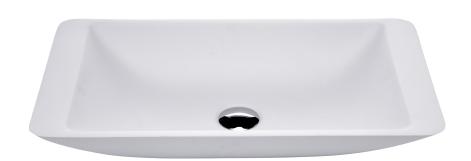

## 600 Above Counter Cast Stone Basin

- Cast stone solid surface
- Matte white finish (also available in matte grey and matte black)
- Matching pop-up waste available
- No tap hole
- No overflow
- Requires 32mm waste, no overflow
- Waste not included with basin
- Our quality Solid Surface material does not yellow or crack like some cheaper alternatives on the market.

| Product Code | CSB03         |
|--------------|---------------|
| Barcode      | 9347900001074 |

| Specifications   |                    |
|------------------|--------------------|
| Outer Dimensions | 600 x 345 x 105 mm |
| Inner Bowl Depth | 85 mm              |
| Bowl Capacity    | 9 Litres           |
| Weight           | 10.5 kg            |