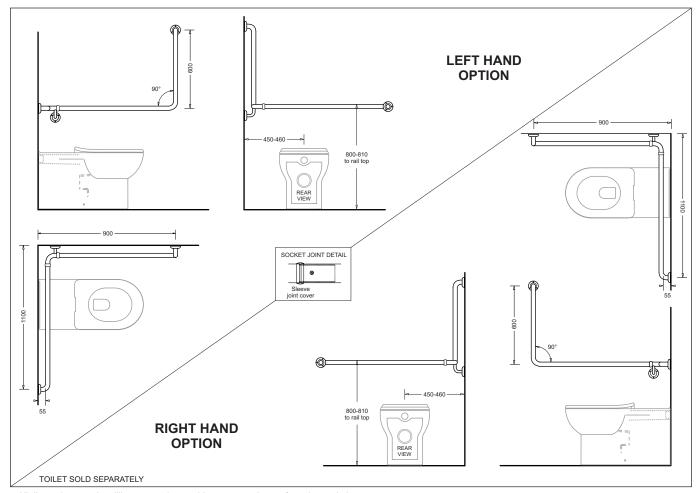

ARRANGEMENT DRAWINGS SHOWING KEY DIMENSIONS AND INSTALLATION REQUIREMENTS FOR AS1428.1COMPLIANCE