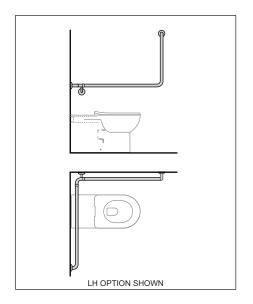

## **Provided**

| Item      | Description                       | Code        |
|-----------|-----------------------------------|-------------|
| Grab Rail | 90° Corner Grab Rail - Left Hand  | BR1060.980L |
| Grab Rail | 90° Corner Grab Rail - Right Hand | BR1060.980R |

ARRANGEMENT DRAWINGS SHOWING KEY DIMENSIONS AND INSTALLATION REQUIREMENTS FOR AS1428.1COMPLIANCE