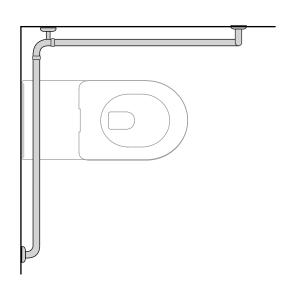

## **ASSIST GRAB RAIL**

90° CORNER GRAB RAIL FOR ASSIST TOILET INSTALLATIONS (L&R OPTIONS) STAINLESS STEEL

## **ASSIST GRAB RAILS**

90° CORNER GRAB RAIL

- Designed for use with concealed cistern toilets
- Provides sturdy hand grip support around toilets or for general purpose assistance
- Compliant with AS1428.1 Design for Access and Mobility when correctly installed
- Quality construction in satin finished 304 stainless steel
- Suitable for installation in domestic or commercial installations
- 32mm diameter rail for comfortable grip
- Left/Right installation options available
- · Secure concealed flange fixing system