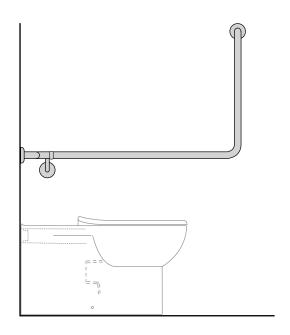

## **ASSIST GRAB RAIL**

90° CORNER GRAB RAIL FOR ASSIST TOILET INSTALLATIONS (L&R OPTIONS) STAINLESS STEEL

## **ASSIST GRAB RAILS**

90° CORNER GRAB RAIL

- Designed for use with concealed cistern toilets
- Provides sturdy hand grip support around toilets or for general purpose assistance
- Compliant with AS1428.1 Design for Access and Mobility when correctly installed
- Quality construction in satin finished 304 stainless steel
- Suitable for installation in domestic or commercial installations
- 32mm diameter rail for comfortable grip
- Left/Right installation options available
- · Secure concealed flange fixing system