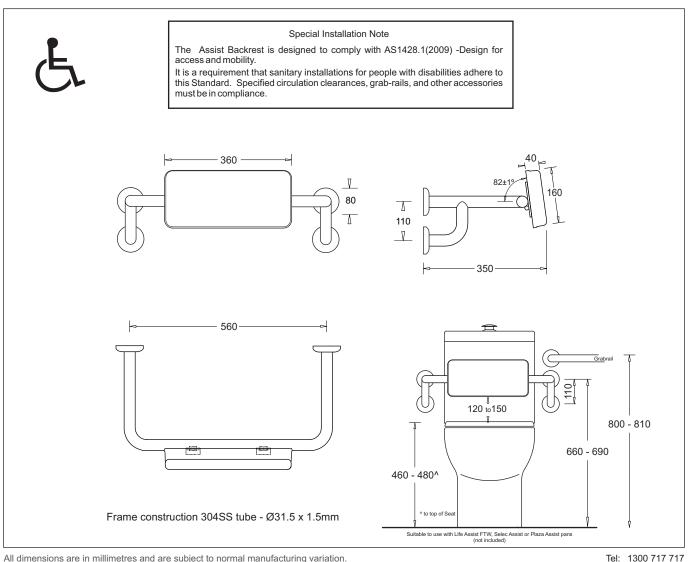

## **DISABLED APPLICATIONS**

- The Assist back rest has a universal design to suit most special needs toilet suites
- High quality 32mm 304 stainless steel frame for strength and durability
- · Concealed fixing system provides simple, secure installation
- Soft and comfortable cushion pad
- Easy cleaned with mild detergent and a soft cloth
- Recommended for use with the following Johnson Suisse Assist toilet suites:

J2700.2750SN Life Assist FTW Plaza Assist Deluxe J2031.J2201SN J2031.RG21016SN Select Assist Deluxe

## **Provided**

| Item     | Description                          | Code   |
|----------|--------------------------------------|--------|
| Backrest | Stainless tube backrest with cushion | BR1002 |

All dimensions are in millimetres and are subject to normal manufacturing variation. As product development is ongoing BPA reserves the right to vary specifications without notice. **Bathroom Products Australia P/L** ABN 87 079 297 617