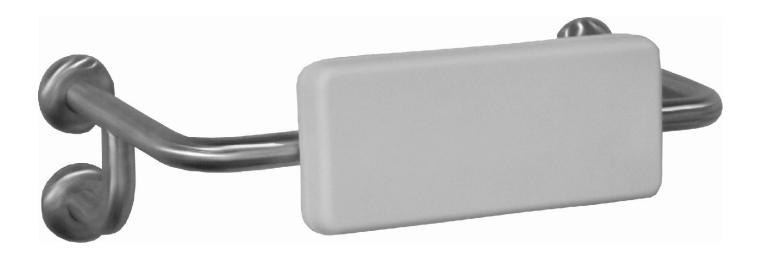

## **ASSIST BACKREST**

32mm STAINLESS TUBULAR FRAME SOFT POLYURETHANE CUSHION

## **ASSIST BACKREST**

## **DISABLED APPLICATIONS**

- The Assist back rest has a universal design to suit most special needs toilet suites
- High quality 32mm 304 stainless steel frame for strength and durability
- · Concealed fixing system provides simple, secure installation
- Soft and comfortable cushion pad
- Easy cleaned with mild detergent and a soft cloth
- Recommended for use with the following Johnson Suisse Assist toilet suites: