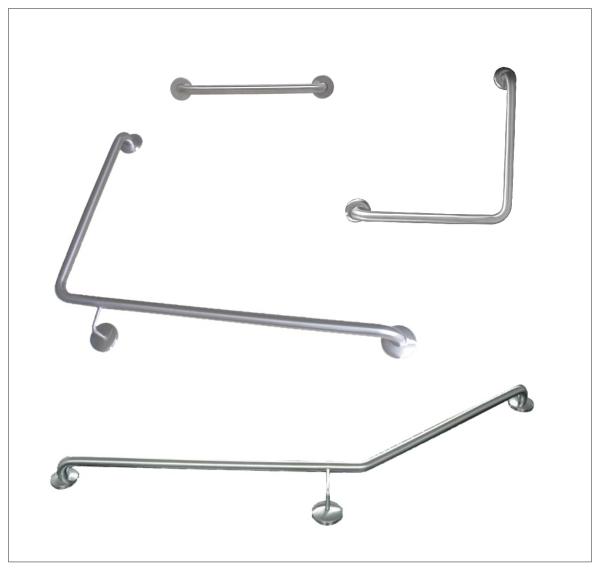

| Provided  |                                         |         |
|-----------|-----------------------------------------|---------|
| Item      | Description                             | Code    |
| Grab Rail | Assist Straight 300mm                   | BR1030  |
| Grab Rail | Assist Straight 600mm                   | BR1060  |
| Grab Rail | Assist Straight 900mm                   | BR1090  |
| Grab Rail | Assist Square 450x450                   | BR4545  |
| Grab Rail | Assist 90 Degree 950x600mm - Right Hand | BR9460R |
| Grab Rail | Assist 90 Degree 950x600mm - Left Hand  | BR9460L |
| Grab Rail | Assist Angle 850x700mm - Right Hand     | BR8570R |
| Grab Rail | Assist Angle 850x700mm - Left Hand      | BR8570L |