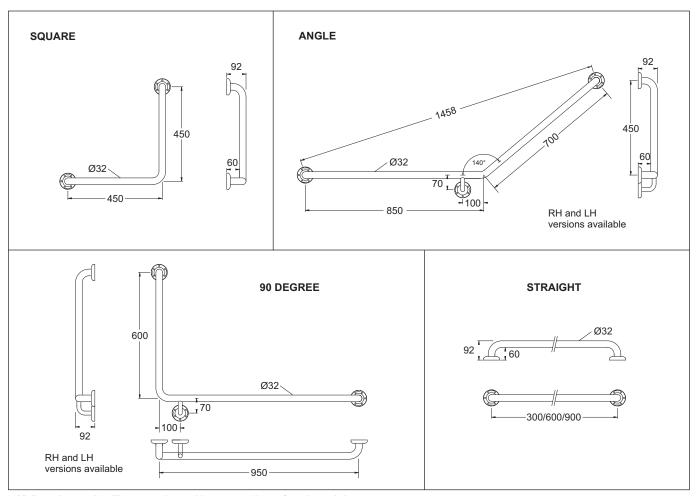

| Provided  |                                         |         |
|-----------|-----------------------------------------|---------|
| Item      | Description                             | Code    |
| Grab Rail | Assist Straight 300mm                   | BR1030  |
| Grab Rail | Assist Straight 600mm                   | BR1060  |
| Grab Rail | Assist Straight 900mm                   | BR1090  |
| Grab Rail | Assist Square 450x450                   | BR4545  |
| Grab Rail | Assist 90 Degree 950x600mm - Right Hand | BR9460R |
| Grab Rail | Assist 90 Degree 950x600mm - Left Hand  | BR9460L |
| Grab Rail | Assist Angle 850x700mm - Right Hand     | BR8570R |
| Grab Rail | Assist Angle 850x700mm - Left Hand      | BR8570L |