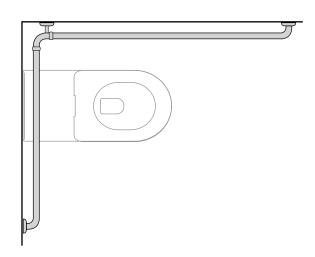

## **ASSIST GRAB RAIL**

140° CORNER GRAB RAIL FOR ASSIST TOILET INSTALLATIONS (L&R OPTIONS) STAINLESS STEEL

## **ASSIST GRAB RAILS**

140° CORNER GRAB RAIL

- Designed for use with concealed cistern toilets
- Provides secure hand grip support around toilets or for general purpose assistance
- When correctly installed is compliant with AS1428.1 Design for Access and Mobility
- Quality construction in satin finished 304 stainless steel
- Suitable for installation in domestic or commercial installations
- 32mm diameter rail for comfortable grip
- Left/Right installation options available
- · Secure concealed flange fixing system