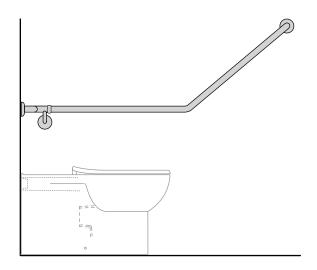

## **ASSIST GRAB RAIL**

140° CORNER GRAB RAIL FOR ASSIST TOILET INSTALLATIONS (L&R OPTIONS) STAINLESS STEEL

## **ASSIST GRAB RAILS**

140° CORNER GRAB RAIL

- Designed for use with concealed cistern toilets
- Provides secure hand grip support around toilets or for general purpose assistance
- When correctly installed is compliant with AS1428.1 Design for Access and Mobility
- Quality construction in satin finished 304 stainless steel
- Suitable for installation in domestic or commercial installations
- 32mm diameter rail for comfortable grip
- Left/Right installation options available
- · Secure concealed flange fixing system