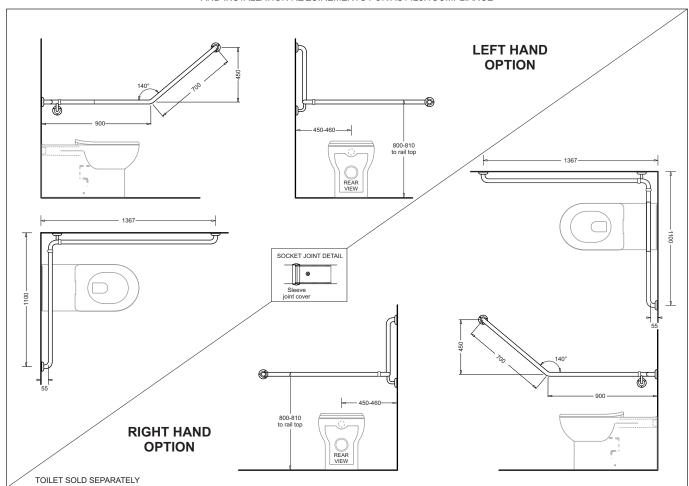

ARRANGEMENT DRAWINGS SHOWING KEY DIMENSIONS AND INSTALLATION REQUIREMENTS FOR AS1428.1COMPLIANCE