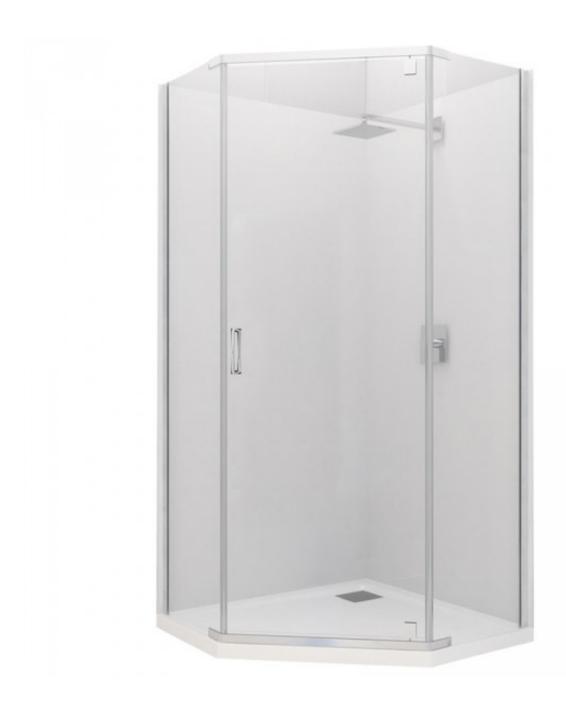

Trinidad Angled Shower System 1000x1000

Product Code:124065

## Trinidad Angled Shower System 1000x1000

## **PRODUCT SPECIFICATION**

Product Code 124065

\*Note that this dimension may be increased by up to 16mm by pulling the glass further out of the wall channel.

Printed:27/09/2020

© Raymor 2017. All rights reserved.