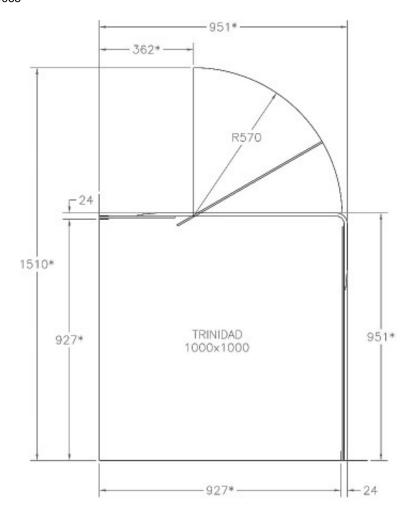

## **PRODUCT SPECIFICATION**

Product Code 124065

\*Note that this dimension may be increased by up to 16mm by pulling the glass further out of the wall channel.

Printed:27/09/2020

© Raymor 2017. All rights reserved.

All measurements are in millimetres and are to be used as a guide only. Specifications and materials may change without notice. Whilst all care has been taken to ensure that all details are correct at the time of print we reserve the right to correct any errors, inaccuracies or omissions or to change or update any details or information at any time without notice.