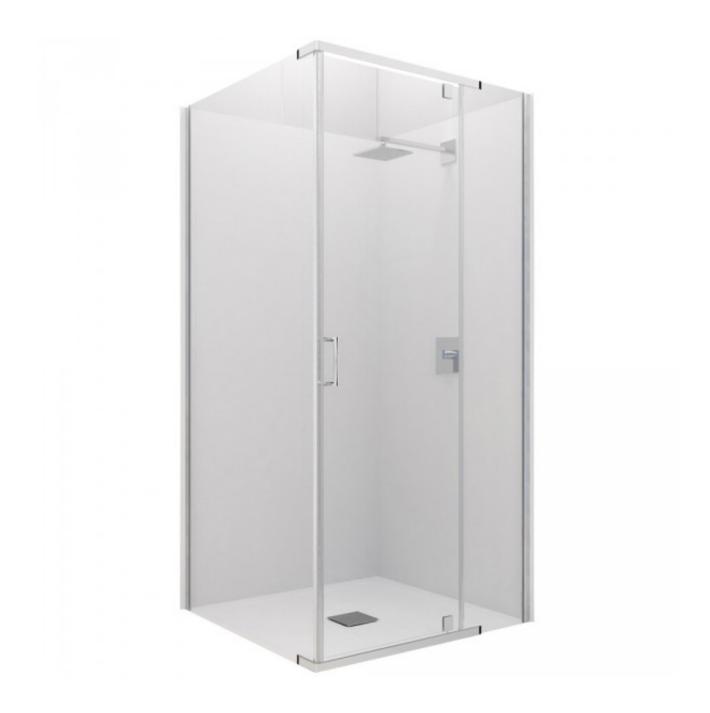

## Trinidad Shower System Centre Outlet 1000x1000

Product Code:124057

1800 RAYMOR raymor.com.au

## Trinidad Shower System Centre Outlet 1000x1000

## **PRODUCT SPECIFICATION**

124057

Product Code

87.9 i n 8 8 918 2000 940 25 60 934.8 MIN951-MAX967 934.B 918.5 294.5 614 . 39 MIN951-MAX967

Printed:27/09/2020