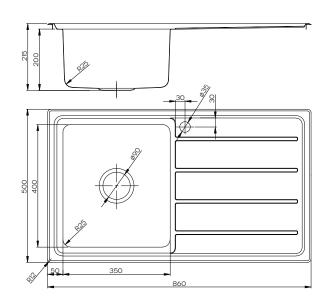

## **Product Specifications**

**Configuration** Left hand bowl with drainer

**Installation type** Top mount

**Design** 25mm radius corners, square

line drainer

Tap Hole1 Tap holeFinishSatin

Material 304 grade 18/10 stainless

steel

**Construction** Drawn 25mm radius corners,

sound deadener

Sink Size860 x 500 x 215mmBowl Size & Capacity350 x 400 x 200 / 28LIncluded accessories1 x 90mm basket waste

Mounting clips

Sealing tape

**Spare Parts** 182478 Clips