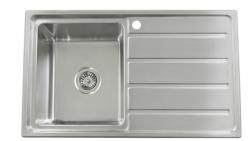

## Projix Single LH Bowl Kitchen Sink

Product Code: 182109

**Warranty** 25 years - body

5 years - wastes, clips

1 year - labour

## **Product Specifications**

**Configuration** Left hand bowl with drainer

**Installation type** Top mount

**Design** 25mm radius corners, square

line drainer

Tap Hole1 Tap holeFinishSatin

Material 304 grade 18/10 stainless

steel

**Construction** Drawn 25mm radius corners,

sound deadener

Sink Size860 x 500 x 215mmBowl Size & Capacity350 x 400 x 200 / 28LIncluded accessories1 x 90mm basket waste

Mounting clips

Sealing tape

**Spare Parts** 182478 Clips