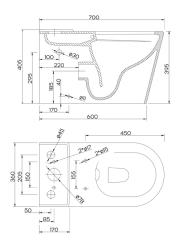

## - Edge II Rimless Toilet Suite with Slim Seat

Product Code: 202492

WELS-Rating Warranty

WELS 4 Star 3.5L avg flush

7 years vitreous china

5 years back to wall cistern 2 years valves, fittings, seat 1 year finish, seals, labour



PanVitreous ChinaCisternVitreous China

Item ColourWhiteRim TypeRimless

**Button** 48mm Round dual flush button

with chrome finish

Seat Soft Close Slim Seat

**Trap Type** S-trap set out 65mm - 175mm as

standard; P-trap floor to centre of outlet 185mm; Optional S-trap

set out 95mm -220mm

Inlet Valve WDI universal inlet valve (bottom

right hand or rear left hand entry

- adjustable to bottom left hand

entry)

Outlet Valve WDI dual flush outlet valve









## Edge II Rimless Toilet Suite with Slim Seat

Product Code: 202492



## **SET OUT DRAWING**



## **OPTIONAL OUT DRAWING**