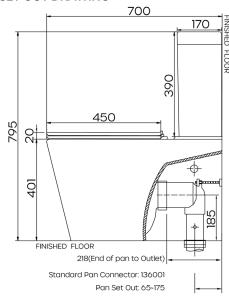

PanVitreous ChinaCisternVitreous China

Item ColourWhiteRim TypeRimless

**Button** 48mm Round dual flush button

with chrome finish

Seat Soft Close Slim Seat

**Trap Type** S-trap set out 65mm - 175mm as

standard; P-trap floor to centre of outlet 185mm; Optional S-trap

set out 95mm -220mm

Inlet Valve WDI universal inlet valve (bottom

right hand or rear left hand entry

- adjustable to bottom left hand

entry)

Outlet Valve WDI dual flush outlet valve

## **SET OUT DRAWING**