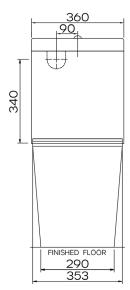

ith Slim Seat

Product Code: 202492

WELS-Rating Warranty

WELS 4 Star 3.5L avg flush

7 years vitreous china

5 years back to wall cistern 2 years valves, fittings, seat 1 year finish, seals, labour



PanVitreous ChinaCisternVitreous China

Item ColourWhiteRim TypeRimless

**Button** 48mm Round dual flush button

with chrome finish

Seat Soft Close Slim Seat

**Trap Type** S-trap set out 65mm - 175mm as

standard; P-trap floor to centre of outlet 185mm; Optional S-trap

set out 95mm -220mm

Inlet Valve WDI universal inlet valve (bottom

right hand or rear left hand entry

- adjustable to bottom left hand

entry)

Outlet Valve WDI dual flush outlet valve









## Edge II Rimless Toilet Suite with Slim Seat

Product Code: 202492



## **SET OUT DRAWING**



## **OPTIONAL OUT DRAWING**