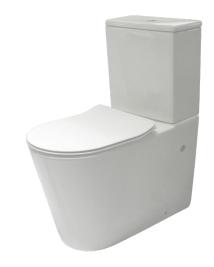

## - Edge II Rimless Toilet Suite with Slim Seat

Product Code: 202492

WELS-Rating Warranty

WELS 4 Star 3.5L avg flush

7 years vitreous china

5 years back to wall cistern 2 years valves, fittings, seat 1 year finish, seals, labour

## Edge II Rimless Toilet Suite with Slim Seat

Product Code: 202492