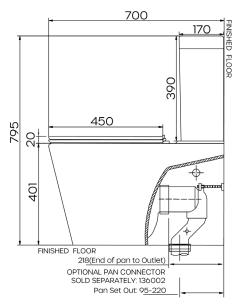

PanVitreous ChinaCisternVitreous China

Item ColourWhiteRim TypeRimless

**Button** 48mm Round dual flush button

with chrome finish

Seat Soft Close Slim Seat

**Trap Type** S-trap set out 65mm - 175mm as

standard; P-trap floor to centre of outlet 185mm; Optional S-trap

set out 95mm -220mm

Inlet Valve WDI universal inlet valve (bottom

right hand or rear left hand entry

- adjustable to bottom left hand

entry)

Outlet Valve WDI dual flush outlet valve

## **OPTIONAL OUT DRAWING**