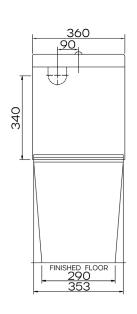

## - Edge II Rimless Toilet Suite with Slim Seat

Product Code: 202492

WELS-Rating Warranty

WELS 4 Star 3.5L avg flush

7 years vitreous china

5 years back to wall cistern 2 years valves, fittings, seat 1 year finish, seals, labour



PanVitreous ChinaCisternVitreous China

Item ColourWhiteRim TypeRimless

**Button** 48mm Round dual flush button

with chrome finish

Seat Soft Close Slim Seat

**Trap Type** S-trap set out 65mm - 175mm as

standard; P-trap floor to centre of outlet 185mm; Optional S-trap

set out 95mm -220mm

Inlet Valve WDI universal inlet valve (bottom

right hand or rear left hand entry

- adjustable to bottom left hand

entry)

Outlet Valve WDI dual flush outlet valve









## Edge II Rimless Toilet Suite with Slim Seat

Product Code: 202492



## **SET OUT DRAWING**



## **OPTIONAL OUT DRAWING**