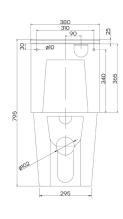

## - Edge II Rimless Toilet Suite with Slim Seat

Product Code: 202492

WELS-Rating Warranty

WELS 4 Star 3.5L avg flush

7 years vitreous china

5 years back to wall cistern 2 years valves, fittings, seat 1 year finish, seals, labour



PanVitreous ChinaCisternVitreous China

Item ColourWhiteRim TypeRimless

**Button** 48mm Round dual flush button

with chrome finish

Seat Soft Close Slim Seat

**Trap Type** S-trap set out 65mm - 175mm as

standard; P-trap floor to centre of outlet 185mm; Optional S-trap

set out 95mm -220mm

Inlet Valve WDI universal inlet valve (bottom

right hand or rear left hand entry

- adjustable to bottom left hand

entry)

Outlet Valve WDI dual flush outlet valve









## Edge II Rimless Toilet Suite with Slim Seat

Product Code: 202492



## **SET OUT DRAWING**



## **OPTIONAL OUT DRAWING**