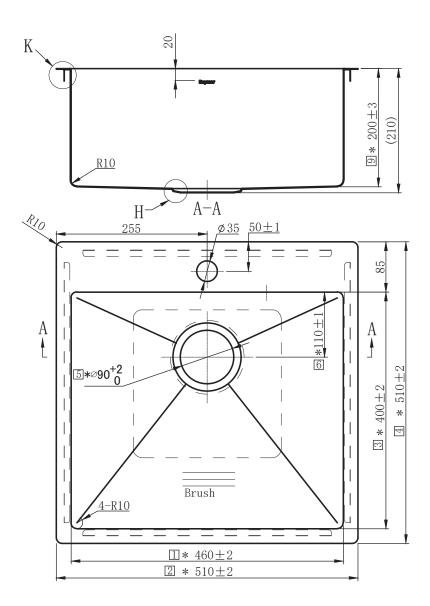

Installation Type Top mount

**Design** 10mm radius corners

Tap Hole 1

Finish Satin Brushed

Construction Handmade

Width 510mm Height 510mm Depth 210mm Bowl 1 Size & Capacity

Inclusions 1 x 90mm A3 basket waste

## For more information call 1800 BATHROOM (1800 228 476) or visit raymor.com.au

® Registered trademark of Tradelink. All dimensions are in millimetres. Dimensions are approximate and should be checked against the physical product before installation. Changes may be made to this specification without notice due to our commitment to continual improvement. See raymor.com.au for full warranty details. All dimensions in mm.