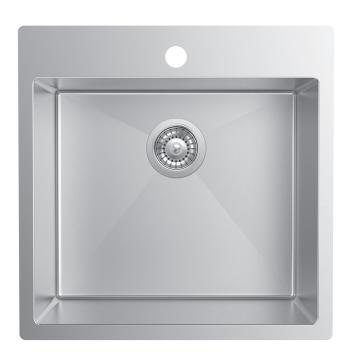

## **Product Specifications.**

Colour Stainless Steel

Warranty 25 years - sink & tub body

5 years - wastes and clips 1 year - seals and labour

Material 304 grade 18/10 stainless steel

**Configuration** Single bowl with tap landing

Installation Type Top mount

**Design** 10mm radius corners

Tap Hole 1

Finish Satin Brushed

Construction Handmade

Width 510mm Height 510mm Depth 210mm Bowl 1 Size & Capacity

Inclusions 1 x 90mm A3 basket waste