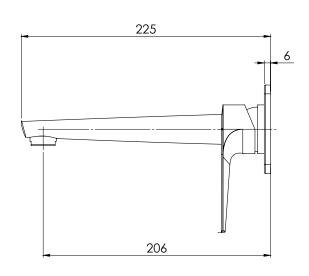

### WALL MIXER SET 200MM TRIM KIT ONLY

PRODUCT CODE: 151-7812-40 FINISH: **BRUSHED NICKEL** WELS: 5 STAR - 5.5 LT/MIN

INFORMATION:

TEMPERATURE RATING: MIN 1° - MAX 75° PRESSURE RATING: MIN 150 kPa -

NICKEL BLACK\* \* 1 Year Warranty - Phoenix Builders Matte Black Finish FOR MORE INFORMATION VISIT

# WALL MIXER SET 200MM TRIM KIT ONLY

PRODUCT CODE:

FINISH: WELS: 151-7812-40 BRUSHED NICKEL 5 STAR - 5.5 LT/MIN