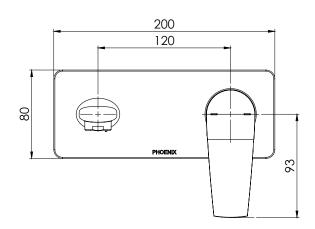

### WALL MIXER SET 200MM TRIM KIT ONLY

PRODUCT CODE: 151-7812-40 FINISH: **BRUSHED NICKEL** WELS: 5 STAR - 5.5 LT/MIN

INFORMATION:

TEMPERATURE RATING: MIN 1° - MAX 75° PRESSURE RATING: MIN 150 kPa -

NICKEL BLACK\* \* 1 Year Warranty - Phoenix Builders Matte Black Finish FOR MORE INFORMATION VISIT

# WALL MIXER SET 200MM TRIM KIT ONLY

PRODUCT CODE:

FINISH: WELS: 151-7812-40 BRUSHED NICKEL 5 STAR - 5.5 LT/MIN