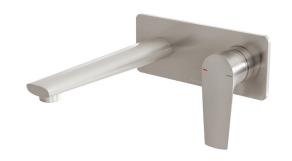

### WALL MIXER SET 200MM TRIM KIT ONLY

PRODUCT CODE: 151-7812-40 FINISH: **BRUSHED NICKEL** WELS: 5 STAR - 5.5 LT/MIN

INFORMATION:

TEMPERATURE RATING: MIN 1° - MAX 75° PRESSURE RATING: MIN 150 kPa -

NICKEL BLACK\* \* 1 Year Warranty - Phoenix Builders Matte Black Finish FOR MORE INFORMATION VISIT

# WALL MIXER SET 200MM TRIM KIT ONLY

PRODUCT CODE:

FINISH: WELS: 151-7812-40 BRUSHED NICKEL 5 STAR - 5.5 LT/MIN