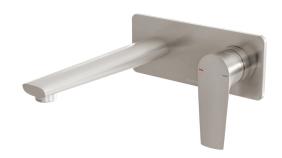

### WALL MIXER SET 200MM TRIM KIT ONLY

PRODUCT CODE: 151-7812-40 FINISH: **BRUSHED NICKEL** WELS: 5 STAR - 5.5 LT/MIN

INFORMATION:

TEMPERATURE RATING: MIN 1° - MAX 75° PRESSURE RATING: MIN 150 kPa -

NICKEL BLACK\* \* 1 Year Warranty - Phoenix Builders Matte Black Finish FOR MORE INFORMATION VISIT

# WALL MIXER SET 200MM TRIM KIT ONLY

PRODUCT CODE:

FINISH: WELS: 151-7812-40 BRUSHED NICKEL 5 STAR - 5.5 LT/MIN