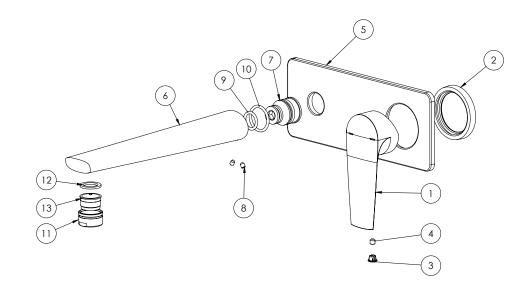

#### **PARTS LIST**

- 1. MIXER HANDLE
- 2. WASHER 44MM
- 3. SCREW CAP
- 4. GRUB SCREW M5X5
- 5. BACK PLATE
- 6. SPOUT
- 7. OUTLET ADAPTER
- 8. GRUB SCREW PLAIN M4X5
- 9. O-RING 14X2.5
- 10. O-RING 22X2.5 11. RETAINER
- 12. WASHER
- 13. AERATOR