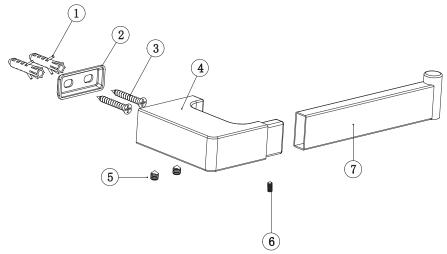

174mm Width

30mm Height

Depth Toilet Roll Holder

Inclusions Installation Instructions

72.5mm

Clean using a soft sponge or cloth with warm Maintenance & soapy water or detergent. Never use abrasive Care

> brushes or scourer pads to clean products. Rinse with water immediately after using any