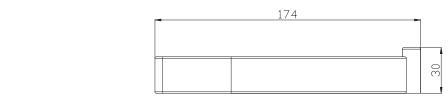

174mm Width

30mm Height

Depth Toilet Roll Holder

Inclusions Installation Instructions

72.5mm

Clean using a soft sponge or cloth with warm Maintenance & soapy water or detergent. Never use abrasive Care

> brushes or scourer pads to clean products. Rinse with water immediately after using any