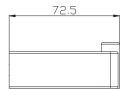

174mm Width

30mm Height

Depth Toilet Roll Holder

Inclusions Installation Instructions

72.5mm

Clean using a soft sponge or cloth with warm Maintenance & soapy water or detergent. Never use abrasive Care

> brushes or scourer pads to clean products. Rinse with water immediately after using any