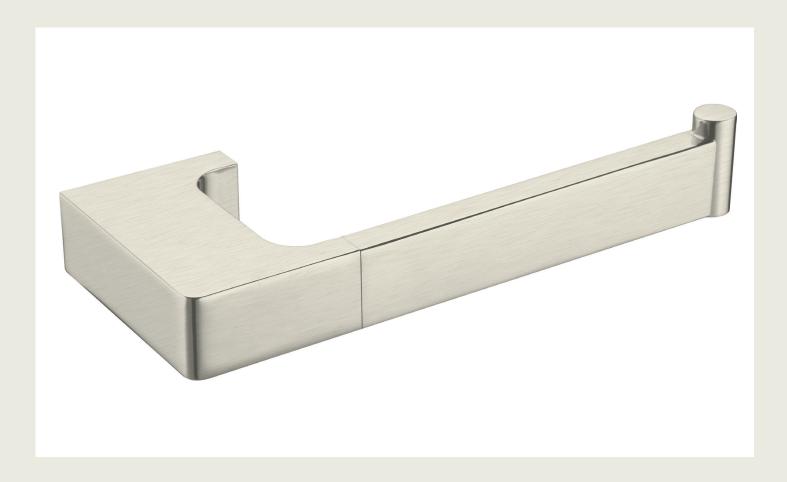

## **Edge II Toilet Roll Holder Brushed Nickel.**

Product Code: 203010

## Edge II Toilet Roll Holder Brushed Nickel.

Product Code: 203010