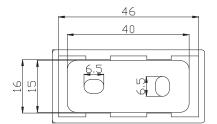

## **Product Specifications.**

Colour **Brushed Nickel** 

10 years - main body, chrome plated finish & Warranty

fittings

5 years - PVD & electroplate finishes

1 year - seals & labour

PVD **Finish** 

Fixing width Ø to Ø

174mm Width

30mm Height

Depth Toilet Roll Holder

Inclusions Installation Instructions

72.5mm

Clean using a soft sponge or cloth with warm Maintenance & soapy water or detergent. Never use abrasive Care

> brushes or scourer pads to clean products. Rinse with water immediately after using any