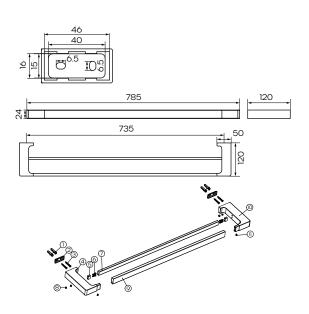

## **Product Specifications**

**Colour** Brushed Nickel

MaterialBrassWidth785mmHeight24mmDepth120mm

Finish Electroplated

**Inclusions** Product

Fixing kit

Install instructions

Country of