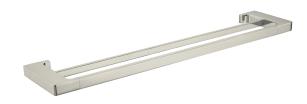

## Edge II Double Towel Rail 785mm

Brushed Nickel
Product Code: 203013

**Warranty** 10 years - main body, chrome

plated finish & fittings

5 years - PVD & electroplate

finishes

1 year - seals & labour

## **Product Specifications**

**Colour** Brushed Nickel

MaterialBrassWidth785mmHeight24mmDepth120mm

Finish Electroplated

**Inclusions** Product

Fixing kit

Install instructions

Country of