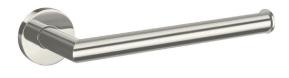

## **Boston II Hand Towel Rail** Brushed Nickel Product Code: 203022

## **Product Specifications**

| Colour             | Brushed Nickel       |
|--------------------|----------------------|
| Material           | Brass                |
| Width              | 239mm                |
| Height             | 52mm                 |
| Depth              | 91.5mm               |
| Finish             | Electroplated        |
| Inclusions         | Product              |
|                    | Fixing kit           |
|                    | Install instructions |
| Country of         | China                |
| Manufacture        |                      |
| Maintenance & Care | Surfaces should be   |
|                    |                      |