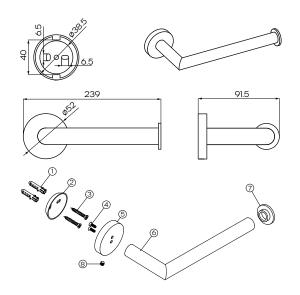

## **Product Specifications**

| Colour             | Brushed Nickel       |
|--------------------|----------------------|
| Material           | Brass                |
| Width              | 239mm                |
| Height             | 52mm                 |
| Depth              | 91.5mm               |
| Finish             | Electroplated        |
| Inclusions         | Product              |
|                    | Fixing kit           |
|                    | Install instructions |
| Country of         | China                |
| Manufacture        |                      |
| Maintenance & Care | Surfaces should be   |
|                    |                      |