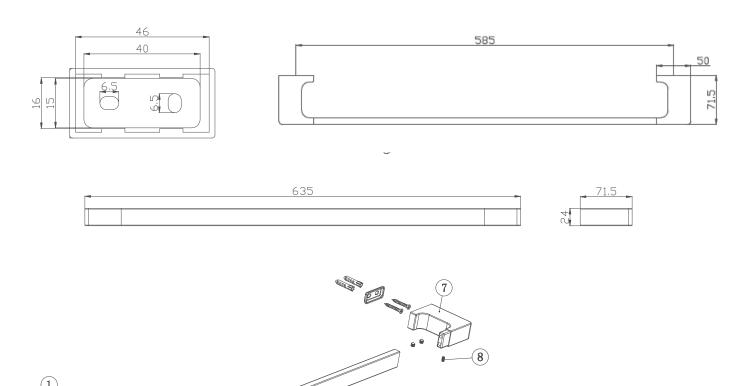

## **Product Specifications.**

Colour Brushed Nickel

Warranty 10 years - main body, chrome plated finish &

fittings

5 years - PVD & electroplate finishes

1 year - seals & labour

Finish PVD

Fixing width 585mm

Ø to Ø

Width 635mm

Height 24mm

Depth 71.5mm

Inclusions Towel Rail

Installation Instructions

Maintenance &

Care

All dimensions in mm.

Version 1