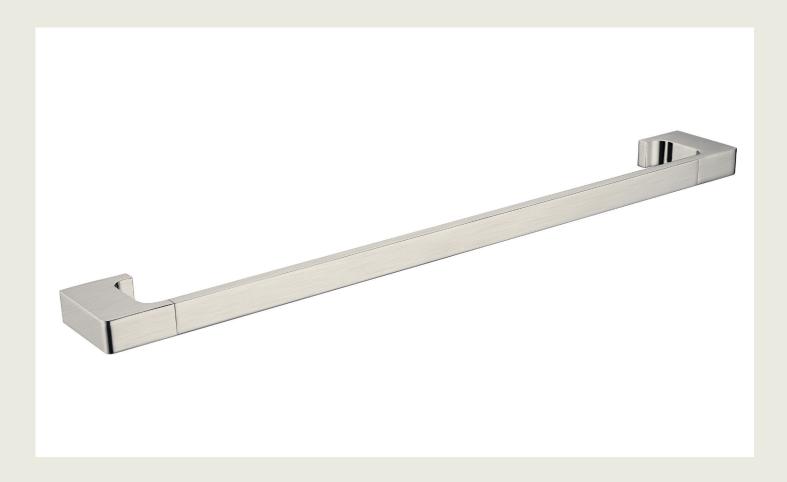

## Edge II Single Towel Rail 635mm Brushed Nickel.

Product Code: 203015

## **Product Specifications.**

Colour Brushed Nickel

Warranty 10 years - main body, chrome plated finish &

fittings

5 years - PVD & electroplate finishes

1 year - seals & labour

Finish PVD

Fixing width 585mm

Ø to Ø

Width 635mm

Height 24mm

Depth 71.5mm

Inclusions Towel Rail

Installation Instructions

Maintenance &

Care