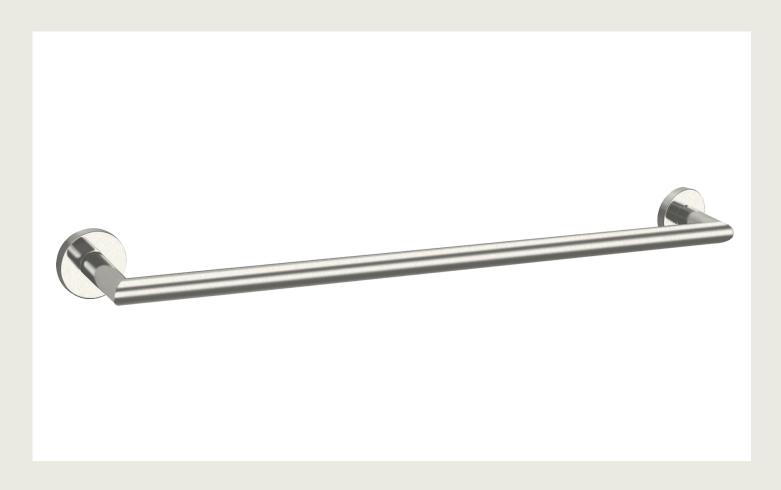

## **Boston II Single Towel Rail** 850mm Brushed Nickel.

Product Code: 203024



## **Product Specifications.**

Colour **Brushed Nickel** 

10 years - main body, chrome plated finish & Warranty

fittings

798mm

5 years - PVD & electroplate finishes

1 year - seals & labour

**PVD Finish** 

Fixing width

Ø to Ø

850mm Width

52mm Height 72mm Depth

Towel Rail Inclusions

Installation Instructions

Maintenance &

Clean using a soft sponge or cloth with warm soapy water or detergent. Never use abrasive brushes or scourer pads to clean products.

Rinse with water immediately after using any

cleaning solution



® Registered trademark of Tradelink. All dimensions are in millimetres. Dimensions are approximate and should be checked against the physical product before installation. Changes may be made to this specification without notice due to our commitment to continu