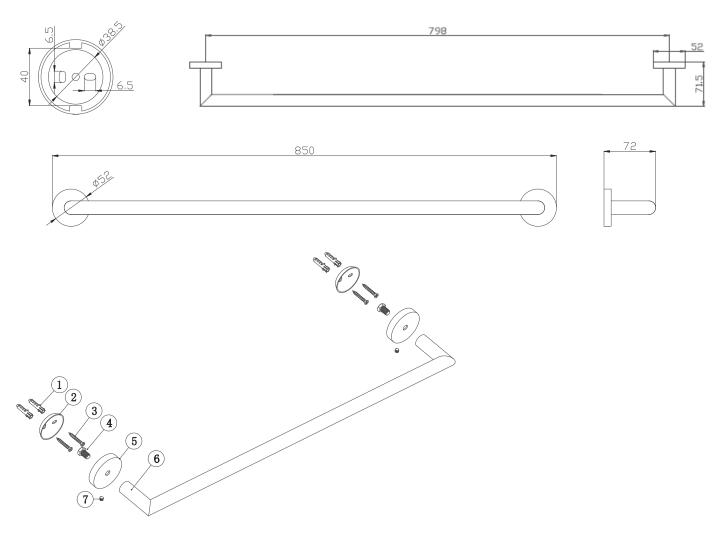

## **Product Specifications.**

Colour **Brushed Nickel** 

10 years - main body, chrome plated finish & Warranty

fittings

798mm

5 years - PVD & electroplate finishes

1 year - seals & labour

**PVD Finish** 

Fixing width

Ø to Ø

850mm Width

52mm Height 72mm Depth

Towel Rail Inclusions

Installation Instructions

Maintenance &

Clean using a soft sponge or cloth with warm soapy water or detergent. Never use abrasive brushes or scourer pads to clean products.