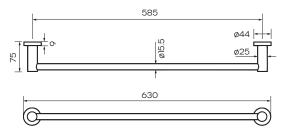

## **Product Specifications**

**Colour** Black

Material Zinc and 201 Stainless Steel

Width 630mm Height 44mm Depth 75mm

Finish Electroplated

**Inclusions** Product

Fixing kit

Install instructions