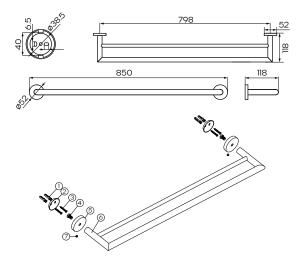

## **Product Specifications**

| Colour     |
|------------|
| Material   |
| Width      |
| Height     |
| Depth      |
| Finish     |
| Inclusions |
|            |
|            |
| Country of |

Brass 850mm 52mm 118mm Electroplated Product Fixing kit Install instructions China