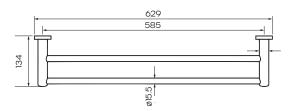

## **Product Specifications**

**Colour** Black

Material Zinc and 201 Stainless Steel

Width 629mm Height 62mm Depth 134mm

Finish Electroplated

**Inclusions** Product

Fixing kit

China