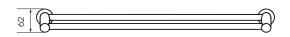

## **Product Specifications**

**Colour** Black

Material Zinc and 201 Stainless Steel

Width 629mm Height 62mm Depth 134mm

Finish Electroplated

**Inclusions** Product

Fixing kit

China