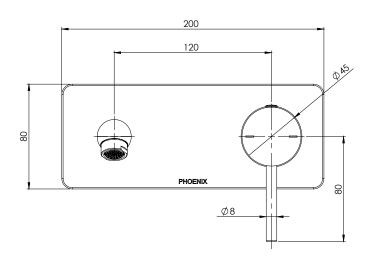

### WALL BASIN / BATH MIXER SET 180MM TRIM KIT ONLY

PRODUCT CODE: 153-7812-40 FINISH: **BRUSHED NICKEL** WELS: 5 STAR - 6.0 LT/MIN

INFORMATION:

TEMPERATURE RATING: MIN 1° - MAX 75° PRESSURE RATING: MIN 150 kPa -MAX 500 kPa

## WALL BASIN / BATH MIXER SET 180MM TRIM KIT ONLY

PRODUCT CODE:

FINISH: WELS: 153-7812-40 BRUSHED NICKEL 5 STAR - 6.0 LT/MIN

#### **PARTS LIST**

- 1. BACK PLATE
- 2. 180MM OUTLET
- 3. WASHER
- 4. HANDLE
- 5. SCREW CAP
- 6. GRUB SCREW M5X5
- 7. AERATOR 7LT/MIN
- 8. MAX FLOW AERATOR
- 9. RETAINER
- 10. GASKET