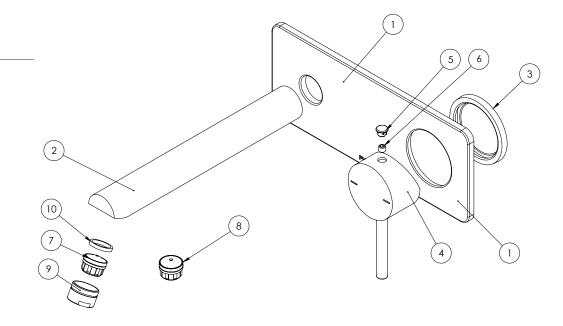

#### **PARTS LIST**

- 1. BACK PLATE
- 2. 180MM OUTLET
- 3. WASHER
- 4. HANDLE
- 5. SCREW CAP
- 6. GRUB SCREW M5X5
- 7. AERATOR 7LT/MIN
- 8. MAX FLOW AERATOR
- 9. RETAINER
- 10. GASKET