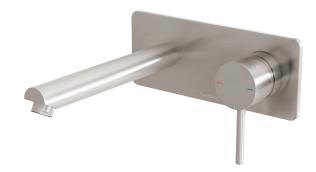

### PINA

### WALL BASIN / BATH MIXER SET 180MM TRIM KIT ONLY

PRODUCT CODE: 153-7812-40 FINISH: **BRUSHED NICKEL** WELS: 5 STAR - 6.0 LT/MIN

INFORMATION:

TEMPERATURE RATING: MIN 1° - MAX 75° PRESSURE RATING: MIN 150 kPa -MAX 500 kPa

## WALL BASIN / BATH MIXER SET 180MM TRIM KIT ONLY

PRODUCT CODE:

FINISH: WELS: 153-7812-40 BRUSHED NICKEL 5 STAR - 6.0 LT/MIN