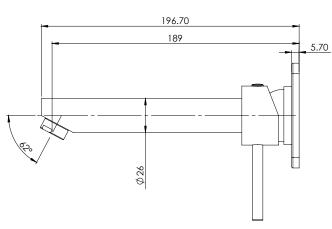

### WALL BASIN / BATH MIXER SET 180MM TRIM KIT ONLY

PRODUCT CODE: 153-7812-40 FINISH: **BRUSHED NICKEL** WELS: 5 STAR - 6.0 LT/MIN

INFORMATION:

TEMPERATURE RATING: MIN 1° - MAX 75° PRESSURE RATING: MIN 150 kPa -MAX 500 kPa

## WALL BASIN / BATH MIXER SET 180MM TRIM KIT ONLY

PRODUCT CODE:

FINISH: WELS: 153-7812-40 BRUSHED NICKEL 5 STAR - 6.0 LT/MIN

#### **PARTS LIST**

- 1. BACK PLATE
- 2. 180MM OUTLET
- 3. WASHER
- 4. HANDLE
- 5. SCREW CAP
- 6. GRUB SCREW M5X5
- 7. AERATOR 7LT/MIN
- 8. MAX FLOW AERATOR
- 9. RETAINER
- 10. GASKET