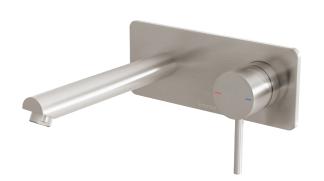

### WALL BASIN / BATH MIXER SET 180MM TRIM KIT ONLY

PRODUCT CODE: 153-7812-40 FINISH: **BRUSHED NICKEL** WELS: 5 STAR - 6.0 LT/MIN

INFORMATION:

TEMPERATURE RATING: MIN 1° - MAX 75° PRESSURE RATING: MIN 150 kPa -MAX 500 kPa

## WALL BASIN / BATH MIXER SET 180MM TRIM KIT ONLY

PRODUCT CODE:

FINISH: WELS: 153-7812-40 BRUSHED NICKEL 5 STAR - 6.0 LT/MIN