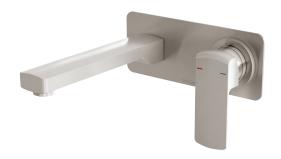

# WALL MIXER SET 200MM TRIM KIT ONLY

PRODUCT CODE:152-7812-40FINISH:BRUSHED NICKELWELS:5 STAR - 5.5 LT/MIN

INFORMATION:

TEMPERATURE RATING: MIN 1° - MAX 75°
PRESSURE RATING: MIN 150 kPa - MAX 500 kPa

AVAILABLE IN:

## WALL MIXER SET 200MM TRIM KIT ONLY

PRODUCT CODE:

FINISH: WELS:

152-7812-40 **BRUSHED NICKEL** 5 STAR - 5.5 LT/MIN