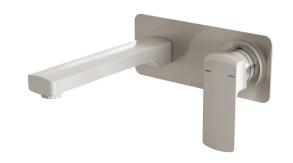

# WALL MIXER SET 200MM TRIM KIT ONLY

PRODUCT CODE:152-7812-40FINISH:BRUSHED NICKELWELS:5 STAR - 5.5 LT/MIN

INFORMATION:

TEMPERATURE RATING: MIN 1° - MAX 75°
PRESSURE RATING: MIN 150 kPa - MAX 500 kPa

AVAILABLE IN:

## WALL MIXER SET 200MM TRIM KIT ONLY

PRODUCT CODE:

FINISH: WELS:

152-7812-40 **BRUSHED NICKEL** 5 STAR - 5.5 LT/MIN