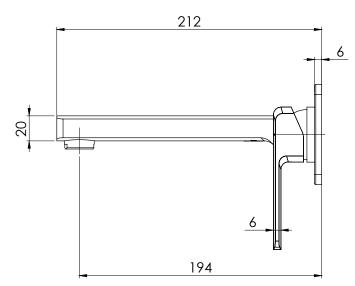

# WALL MIXER SET 200MM TRIM KIT ONLY

PRODUCT CODE:152-7812-40FINISH:BRUSHED NICKELWELS:5 STAR - 5.5 LT/MIN

INFORMATION:

TEMPERATURE RATING: MIN 1° - MAX 75°
PRESSURE RATING: MIN 150 kPa - MAX 500 kPa

AVAILABLE IN:

## WALL MIXER SET 200MM TRIM KIT ONLY

PRODUCT CODE:

FINISH: WELS:

152-7812-40 **BRUSHED NICKEL** 5 STAR - 5.5 LT/MIN

#### **PARTS LIST**

- 1. WASHER 44MM
- 2. SCREW CAP
- 3. GRUB SCREW M5X5
- 4. BACK PLATE
- 5. OUTLET ADAPTER
- 6. GRUB SCREW M5X5
- 7. O-RING 14X2.5
- 8. O-RING 22X2.5
- 9. RETAINER
- 10. WASHER
- 11. AERATOR 12. HANDLE
- 13. SPOUT