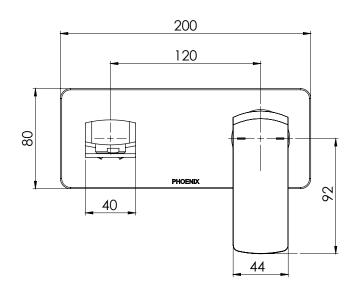

# WALL MIXER SET 200MM TRIM KIT ONLY

PRODUCT CODE:152-7812-40FINISH:BRUSHED NICKELWELS:5 STAR - 5.5 LT/MIN

INFORMATION:

TEMPERATURE RATING: MIN 1° - MAX 75°
PRESSURE RATING: MIN 150 kPa - MAX 500 kPa

AVAILABLE IN:

## WALL MIXER SET 200MM TRIM KIT ONLY

PRODUCT CODE:

FINISH: WELS:

152-7812-40 **BRUSHED NICKEL** 5 STAR - 5.5 LT/MIN

#### **PARTS LIST**

- 1. WASHER 44MM
- 2. SCREW CAP
- 3. GRUB SCREW M5X5
- 4. BACK PLATE
- 5. OUTLET ADAPTER
- 6. GRUB SCREW M5X5
- 7. O-RING 14X2.5
- 8. O-RING 22X2.5
- 9. RETAINER
- 10. WASHER
- 11. AERATOR 12. HANDLE
- 13. SPOUT