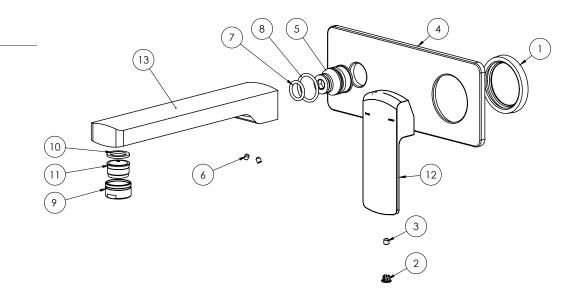

#### **PARTS LIST**

- 1. WASHER 44MM
- 2. SCREW CAP
- 3. GRUB SCREW M5X5
- 4. BACK PLATE
- 5. OUTLET ADAPTER
- 6. GRUB SCREW M5X5
- 7. O-RING 14X2.5
- 8. O-RING 22X2.5
- 9. RETAINER
- 10. WASHER
- 11. AERATOR 12. HANDLE
- 13. SPOUT