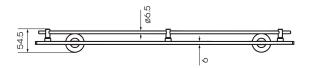

## **Product Specifications**

| Colour     |  |
|------------|--|
| Material   |  |
| Width      |  |
| WIGCH      |  |
| Height     |  |
| Depth      |  |
| Finish     |  |
| Inclusions |  |
|            |  |
|            |  |

Country of Manufacture Maintenance & Care Brushed Nickel Zinc, 201 Stainless Steel and frosted glass 610mm 57mm 160mm Electroplated Product Fixing kit Install instructions China

Surfaces should be regularly cleaned with a soft, dampened cloth or sponge with warm, soapy water or mild detergent only. Do not use abrasive brushes, scourers, cleaners or harsh chlorides or chemicals as these can damage the finish