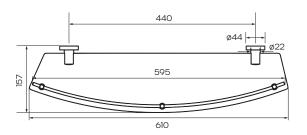

## **Product Specifications**

| Colour     |  |
|------------|--|
| Material   |  |
| Width      |  |
| WIGCH      |  |
| Height     |  |
| Depth      |  |
| Finish     |  |
| Inclusions |  |
|            |  |
|            |  |

Country of Manufacture Maintenance & Care Brushed Nickel Zinc, 201 Stainless Steel and frosted glass 610mm 57mm 160mm Electroplated Product Fixing kit Install instructions China

Surfaces should be regularly cleaned with a soft, dampened cloth or sponge with warm, soapy water or mild detergent only. Do not use abrasive brushes, scourers, cleaners or harsh chlorides or chemicals as these can damage the finish