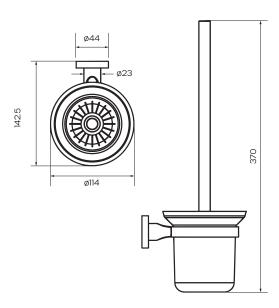

## **Product Specifications**

Colour Black

Material Zinc, 201 Stainless Steel

and frosted glass

Width 114mm
Height 370mm
Depth 142.5mm
Finish Electroplated

**Inclusions** Product

Fixing kit

Install instructions