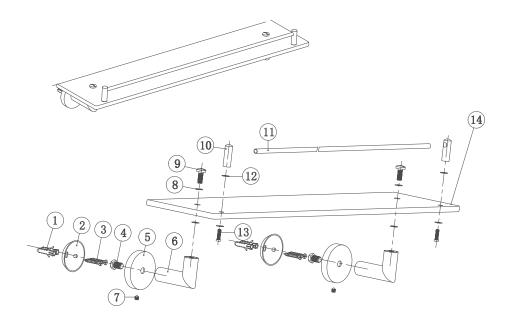

Warranty

420mm

530mm Width

98mm Height 133mm Depth

Shelf Inclusions

Installation Instructions

Maintenance & Care

Clean using a soft sponge or cloth with warm soapy water or detergent. Never use abrasive brushes or scourer pads to clean products.