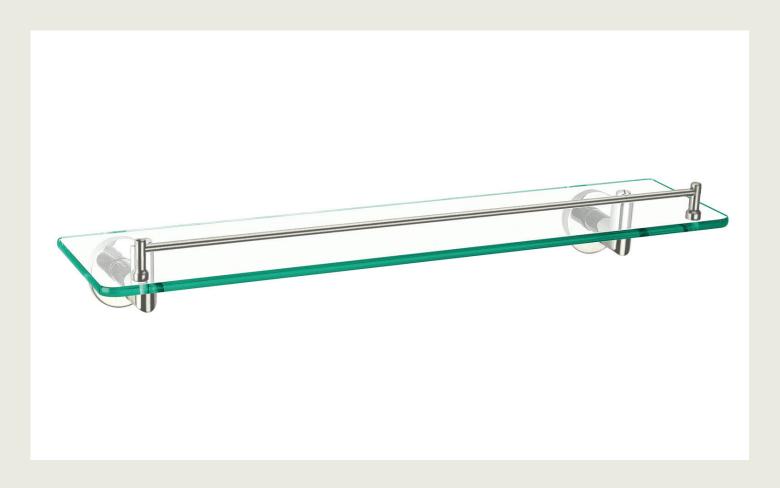

## **Boston II Glass Shelf Brushed Nickel.**

Product Code: 203025



## **Product Specifications.**

Colour **Brushed Nickel** 10 years - main body, chrome plated finish &

fittings

5 years - PVD & electroplate finishes

1 year - seals & labour

**PVD Finish** 

Fixing width

Ø to Ø

Warranty

420mm

530mm Width

98mm Height 133mm Depth

Shelf Inclusions

Installation Instructions

Maintenance & Care

Clean using a soft sponge or cloth with warm soapy water or detergent. Never use abrasive brushes or scourer pads to clean products.

Rinse with water immediately after using any

cleaning solution



® Registered trademark of Tradelink. All dimensions are in millimetres. Dimensions are approximate and should be checked against the physical product before installation. Changes may be made to this specification without notice due to our commitment to continu