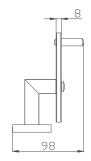

Warranty

420mm

530mm Width

98mm Height 133mm Depth

Shelf Inclusions

Installation Instructions

Maintenance & Care

Clean using a soft sponge or cloth with warm soapy water or detergent. Never use abrasive brushes or scourer pads to clean products.