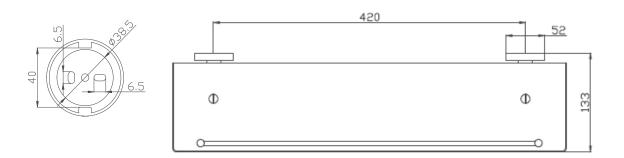

## **Product Specifications.**

Colour **Brushed Nickel** 10 years - main body, chrome plated finish &

fittings

5 years - PVD & electroplate finishes

1 year - seals & labour

**PVD Finish** 

Fixing width

Ø to Ø

Warranty

420mm

530mm Width

98mm Height 133mm Depth

Shelf Inclusions

Installation Instructions

Maintenance & Care

Clean using a soft sponge or cloth with warm soapy water or detergent. Never use abrasive brushes or scourer pads to clean products.