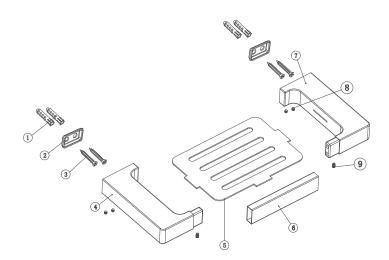

Width 206 mm

Height 24 mm

Depth 120 mm

Inclusions Soap Holder

Installation Instructions

Maintenance &

Care

Clean using a soft sponge or cloth with warm soapy water or detergent. Never use abrasive