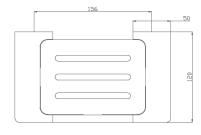

Width 206 mm

Height 24 mm

Depth 120 mm

Inclusions Soap Holder

Installation Instructions

Maintenance &

Care

Clean using a soft sponge or cloth with warm soapy water or detergent. Never use abrasive