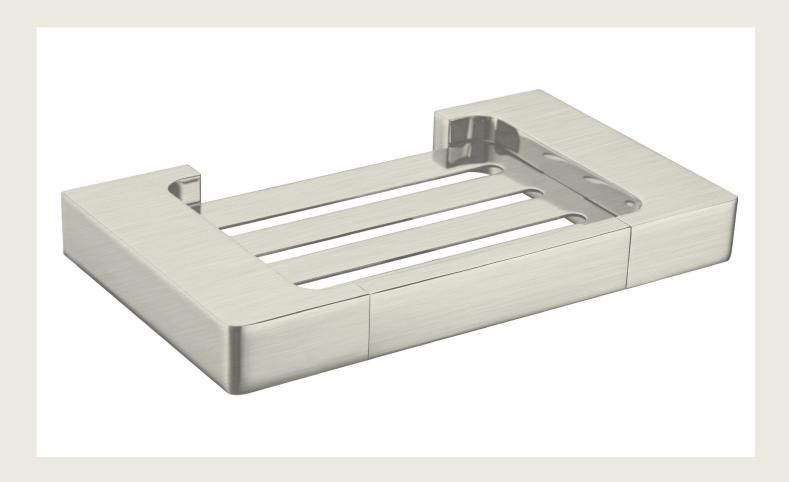

## **Edge II Soap Holder Brushed Nickel.**

Product Code: 203009

## Edge II Soap Holder Brushed Nickel.

Product Code: 203009