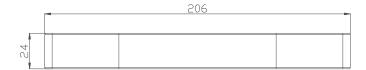

Width 206 mm

Height 24 mm

Depth 120 mm

Inclusions Soap Holder

Installation Instructions

Maintenance &

Care

Clean using a soft sponge or cloth with warm soapy water or detergent. Never use abrasive