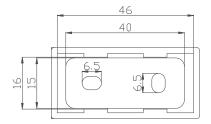

## **Product Specifications.**

Colour Brushed Nickel

Warranty 10 years - main body, chrome plated finish &

fittings

5 years - PVD & electroplate finishes

1 year - seals & labour

Finish PVD

Fixing width Ø to Ø

Width 206 mm

Height 24 mm

Depth 120 mm

Inclusions Soap Holder

Installation Instructions

Maintenance &

Care

Clean using a soft sponge or cloth with warm soapy water or detergent. Never use abrasive