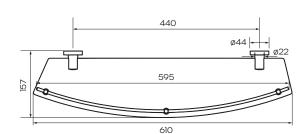

## **Product Specifications**

**Colour** Black

Material Zinc, 201 Stainless Steel

and frosted glass

 Width
 610mm

 Height
 57mm

 Depth
 160mm

Finish Electroplated