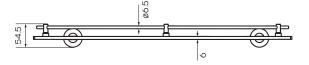

## **Product Specifications**

**Colour** Black

Material Zinc, 201 Stainless Steel

and frosted glass

 Width
 610mm

 Height
 57mm

 Depth
 160mm

Finish Electroplated