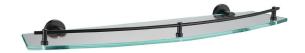

## **Projix Glass Shelf**

## Black

Product Code: 203031

**Warranty** 10 years - main body, chrome

plated finish & fittings

5 years - PVD & electroplate

finishes

1 year - seals & labour

## **Product Specifications**

**Colour** Black

Material Zinc, 201 Stainless Steel

and frosted glass

 Width
 610mm

 Height
 57mm

 Depth
 160mm

Finish Electroplated