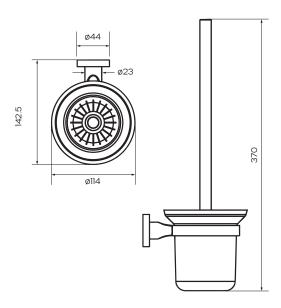

## **Product Specifications**

Colour Brushed Nickel

Material Zinc, 201 Stainless Steel

and frosted glass

Width 115mm Height 355mm Depth 150mm

Finish Electroplated

**Inclusions** Product

Fixing kit