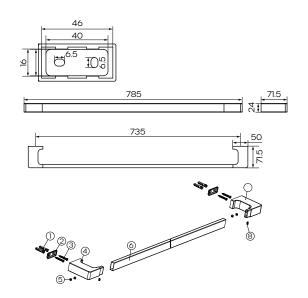

## **Product Specifications**

| Colour             | Brushed Nickel        |
|--------------------|-----------------------|
| Material           | Brass                 |
| Width              | 785mm                 |
| Height             | 24mm                  |
| Depth              | 71.5mm                |
| Finish             | Electroplated         |
| Inclusions         | Product               |
|                    | Fixing kit            |
|                    | Install instructions  |
| Country of         | China                 |
| Manufacture        |                       |
| Maintenance & Care | Surfaces should be re |