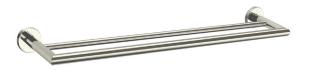

## Boston II Double Towel Rail 650mm

Brushed Nickel
Product Code: 203020

**Warranty** 10 years - main body, chrome

plated finish & fittings

5 years - PVD & electroplate

finishes

1 year - seals & labour

## **Product Specifications**

Colour Brushed Nickel

MaterialBrassWidth650mmHeight52mmDepth118mm

**Finish** Electroplated

**Inclusions** Product

Fixing kit

Install instructions

Country of