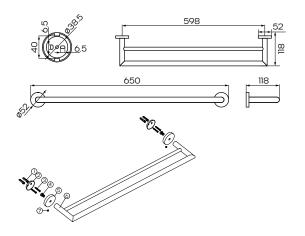

## **Product Specifications**

Colour Brushed Nickel

MaterialBrassWidth650mmHeight52mmDepth118mm

**Finish** Electroplated

**Inclusions** Product

Fixing kit

Install instructions

Country of