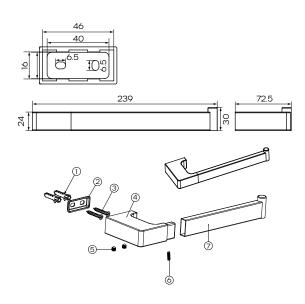

## **Product Specifications**

Colour Brushed Nickel

MaterialBrassWidth239mmHeight30mmDepth72.5mm

**Finish** Electroplated

**Inclusions** Product Fixing kit

Install instructions

Country of China

Manufacture