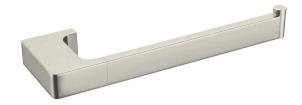

## **Edge II Hand Towel Rail**

## Brushed Nickel Product Code: 203014

**Warranty** 10 years - main body, chrome

plated finish & fittings

5 years - PVD & electroplate

finishes

1 year - seals & labour

## **Product Specifications**

Colour Brushed Nickel

MaterialBrassWidth239mmHeight30mmDepth72.5mm

**Finish** Electroplated

**Inclusions** Product Fixing kit

Install instructions

Country of China

Manufacture