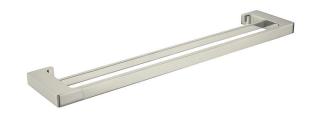

## Edge II Double Towel Rail 635mm

Brushed Nickel
Product Code: 203012

**Warranty** 10 years - main body, chrome

plated finish & fittings

5 years - PVD & electroplate

finishes

1 year - seals & labour