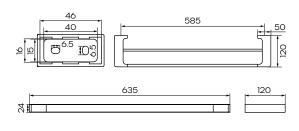

## **Product Specifications**

**Colour** Brushed Nickel

MaterialBrassWidth635mmHeight24mmDepth120mm

Finish Electroplated

**Inclusions** Product

Fixing kit

China

Install instructions