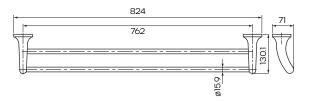

## **Product Specifications**

**Colour** Chrome

Material Zinc and Brass

Width 824mm Height 130mm Depth 62mm

Finish Electroplated

**Inclusions** Product

Fixing kit

Install instructions